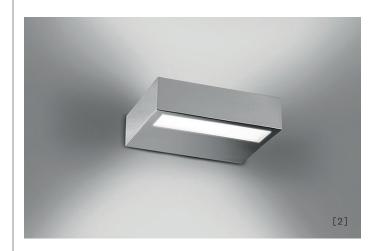

## TECHNICAL SHEET

| MATERIALS                             | Diffuser: Plastic<br>Structure: Metal                                                                          |  |
|---------------------------------------|----------------------------------------------------------------------------------------------------------------|--|
| DIMENSIONS<br>& WEIGHT                | 5 1/8" X 4 3/4" H 1 5/8" [15cm x 12cm H 4cm]<br>Weight: 3,3 lbs                                                |  |
| FINISHES<br>(DIFFUSER +<br>STRUCTURE) | [1] Gloss Methacrylate / White [2] Gloss Methacrylate / Chrome [3] Gloss Methacrylate / Brushed Brass  [1] [3] |  |
|                                       | [2]                                                                                                            |  |
| LIGHT<br>SOURCE                       | LED 2 x 6,4W 1880 lm (nominal) 3000K CRI≥90                                                                    |  |
| DIMMING                               | Push-dim; 0/1-10V                                                                                              |  |
| CERTIFICATION                         | S DRY LOCATION [P20]                                                                                           |  |