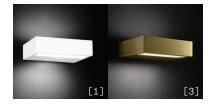

## TECHNICAL SHEET

| MATERIALS                             | Diffuser: Plastic<br>Structure: Metal                                                                          |  |
|---------------------------------------|----------------------------------------------------------------------------------------------------------------|--|
| DIMENSIONS<br>& WEIGHT                | 5 1/8" X 4 3/4" H 1 5/8" [15cm x 12cm H 4cm]<br>Weight: 3,3 lbs                                                |  |
| FINISHES<br>(DIFFUSER +<br>STRUCTURE) | [1] Gloss Methacrylate / White [2] Gloss Methacrylate / Chrome [3] Gloss Methacrylate / Brushed Brass  [1] [3] |  |
|                                       | [2]                                                                                                            |  |
| LIGHT<br>SOURCE                       | LED 2 x 6,4W 1880 lm (nominal) 3000K CRI≥90                                                                    |  |
| DIMMING                               | Push-dim; 0/1-10V                                                                                              |  |
| CERTIFICATION                         | S DRY LOCATION [P20]                                                                                           |  |

| DIMMING                                      | Push-dim; 0/1-10V |         |     |      |
|----------------------------------------------|-------------------|---------|-----|------|
| FINISH                                       | SOURCE            | CODE    | QTY | TYPE |
| [1] Gloss<br>Methacrylate /<br>White         | 3000K LED         | 0012228 |     |      |
| [2] Gloss<br>Methacrylate /<br>Chrome        | 3000K LED         | 0012227 |     |      |
| [3] Gloss<br>Methacrylate /<br>Brushed Brass | 3000K LED         | 0012229 |     |      |