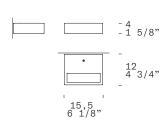

## TECHNICAL SHEET

| MATERIALS                             | Diffuser: Plastic<br>Structure: Metal                                                                          |  |
|---------------------------------------|----------------------------------------------------------------------------------------------------------------|--|
| DIMENSIONS<br>& WEIGHT                | 5 1/8" X 4 3/4" H 1 5/8" [15cm x 12cm H 4cm]<br>Weight: 3,3 lbs                                                |  |
| FINISHES<br>(DIFFUSER +<br>STRUCTURE) | [1] Gloss Methacrylate / White [2] Gloss Methacrylate / Chrome [3] Gloss Methacrylate / Brushed Brass  [1] [3] |  |
|                                       | [2]                                                                                                            |  |
| LIGHT<br>SOURCE                       | LED 2 x 6,4W 1880 lm (nominal) 3000K CRI≥90                                                                    |  |
| DIMMING                               | Push-dim; 0/1-10V                                                                                              |  |
| CERTIFICATION                         | S DRY LOCATION [P20]                                                                                           |  |