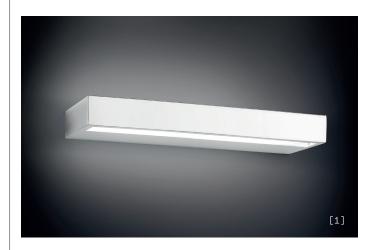

## LEUCOS

TECHNICAL SHEET

| MATERIALS                             | Diffuser: Plastic<br>Structure: Metal                                                                                            |
|---------------------------------------|----------------------------------------------------------------------------------------------------------------------------------|
| DIMENSIONS<br>& WEIGHT                | 13 ¾"X 4 ¾"h 1 5%" [35cm x 12cm H4]<br>Weight: 4,4 lbs                                                                           |
| FINISHES<br>(DIFFUSER /<br>STRUCTURE) | <pre>[1] Gloss Methacrylate / White [2] Gloss Methacrylate / Chrome [3] Gloss Methacrylate / Brushed Brass [1] [3] [2] [2]</pre> |
| LIGHT<br>SOURCE                       | LED 2 x 12,8W 3760 lm (nominal) 3000K<br>CRI≥90<br>Voltage: 120V                                                                 |
| DIMMING                               | Push-dim; 0/1-10V                                                                                                                |
| CERTIFICATIONS                        | DRY LOCATION IP 20                                                                                                               |
|                                       |                                                                                                                                  |

| DIMMING                                      | Push-dim; 0/1-10V |         |     |      |
|----------------------------------------------|-------------------|---------|-----|------|
| FINISH                                       | SOURCE            | CODE    | QTY | ТҮРЕ |
| [1] Gloss<br>Methacrylate /<br>White         | 3000K LED         | 0001925 |     |      |
| [2] Gloss<br>Methacrylate /<br>Chrome        | 3000K LED         | 0001906 |     |      |
| [3] Gloss<br>Methacrylate /<br>Brushed Brass | 3000K LED         | 0011078 |     |      |