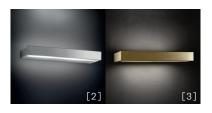

## LEUCOS

TECHNICAL SHEET

| MATERIALS                             | Diffuser: Plastic<br>Structure: Metal                                                                                            |
|---------------------------------------|----------------------------------------------------------------------------------------------------------------------------------|
| DIMENSIONS<br>& WEIGHT                | 13 ¾"X 4 ¾"h 1 5%" [35cm x 12cm H4]<br>Weight: 4,4 lbs                                                                           |
| FINISHES<br>(DIFFUSER /<br>STRUCTURE) | <pre>[1] Gloss Methacrylate / White [2] Gloss Methacrylate / Chrome [3] Gloss Methacrylate / Brushed Brass [1] [3] [2] [2]</pre> |
| LIGHT<br>SOURCE                       | LED 2 x 12,8W 3760 lm (nominal) 3000K<br>CRI≥90<br>Voltage: 120V                                                                 |
| DIMMING                               | Push-dim; 0/1-10V                                                                                                                |
| CERTIFICATIONS                        | DRY LOCATION IP 20                                                                                                               |
|                                       |                                                                                                                                  |

| DIMMING                                      | Push-dim; 0/1-10V |         |     |      |
|----------------------------------------------|-------------------|---------|-----|------|
| FINISH                                       | SOURCE            | CODE    | QTY | ТҮРЕ |
| [1] Gloss<br>Methacrylate /<br>White         | 3000K LED         | 0001925 |     |      |
| [2] Gloss<br>Methacrylate /<br>Chrome        | 3000K LED         | 0001906 |     |      |
| [3] Gloss<br>Methacrylate /<br>Brushed Brass | 3000K LED         | 0011078 |     |      |