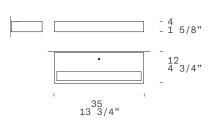

## LEUCOS

TECHNICAL SHEET

| MATERIALS                             | Diffuser: Plastic<br>Structure: Metal                                                                                            |
|---------------------------------------|----------------------------------------------------------------------------------------------------------------------------------|
| DIMENSIONS<br>& WEIGHT                | 13 ¾"X 4 ¾"h 1 5%" [35cm x 12cm H4]<br>Weight: 4,4 lbs                                                                           |
| FINISHES<br>(DIFFUSER /<br>STRUCTURE) | <pre>[1] Gloss Methacrylate / White [2] Gloss Methacrylate / Chrome [3] Gloss Methacrylate / Brushed Brass [1] [3] [2] [2]</pre> |
| LIGHT<br>SOURCE                       | LED 2 x 12,8W 3760 lm (nominal) 3000K<br>CRI≥90<br>Voltage: 120V                                                                 |
| DIMMING                               | Push-dim; 0/1-10V                                                                                                                |
| CERTIFICATIONS                        | DRY LOCATION IP 20                                                                                                               |
|                                       |                                                                                                                                  |