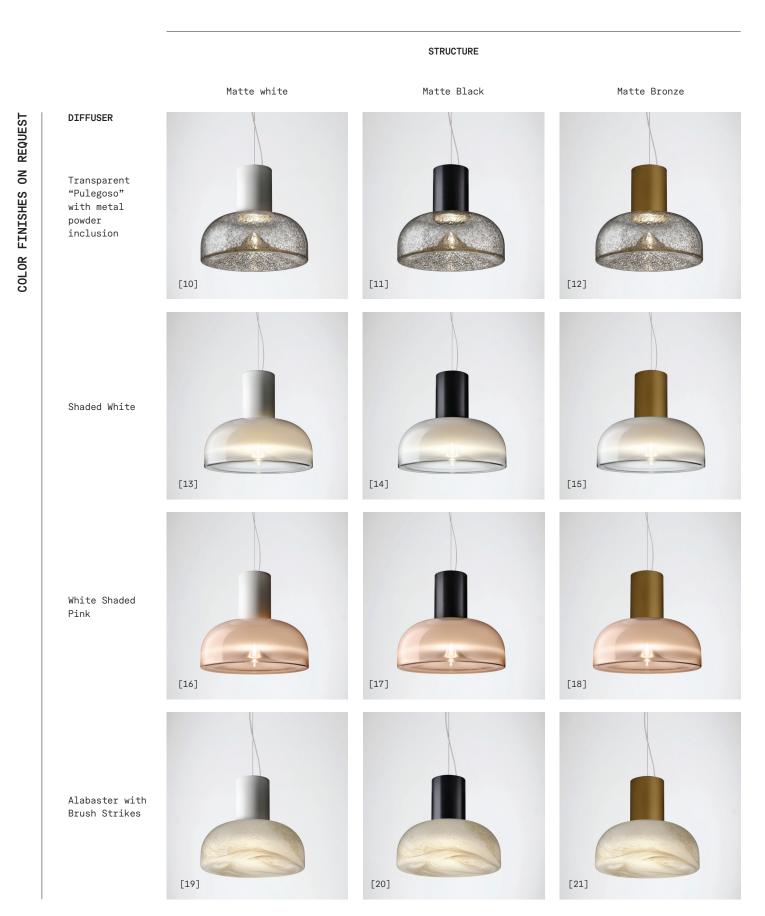

## ON REQUEST

| DIMMING PROTOCOL                                                           | Push-dim; 0/1-10V; Dali |                                            |     |      |  |
|----------------------------------------------------------------------------|-------------------------|--------------------------------------------|-----|------|--|
| FINISH                                                                     | Source                  | STRUCTURE                                  | QTY | TYPE |  |
| [10] [11] [12]<br>Transparent "Pulegoso"<br>with metal powder<br>inclusion | LED 3000K<br>LED 2700K  | Matte White<br>Matte Black<br>Matte Bronze |     |      |  |
| [13] [14] [15]<br>Shaded White                                             | LED 3000K<br>LED 2700K  | Matte White<br>Matte Black<br>Matte Bronze |     |      |  |
| [16] [17] [18]<br>White Shaded Pink                                        | LED 3000K<br>LED 2700K  | Matte White<br>Matte Black<br>Matte Bronze |     |      |  |
| [19] [20] [21]<br>Alabaster with brush<br>strikes                          | LED 3000K<br>LED 2700K  | Matte White<br>Matte Black<br>Matte Bronze |     |      |  |

The still life images represent the metal/glass colors combinations also for Aella S 30-45-54.

The still life images represent the metal/glass colors combinations also for Aella S 30-45-54.