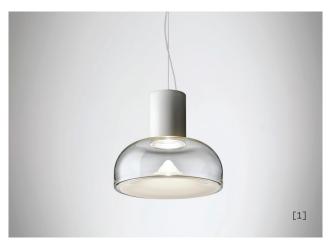

## LEUCOS

| DIMMING PROTOCOL                                     | Push-dim; 0/1-10V;<br>Dali |                    |     |      |  |
|------------------------------------------------------|----------------------------|--------------------|-----|------|--|
| FINISH (DIFFUSER +<br>STRUCTURE)                     | SOURCE                     | CODE               | QTY | TYPE |  |
| [1] Transparent with<br>White Spot<br>+ Matte White  | LED 3000K<br>LED 2700K     | 0013051<br>0013052 |     |      |  |
| [2] Transparent with<br>White Spot<br>+ Matte Black  | LED 3000K<br>LED 2700K     | 0013053<br>0013054 |     |      |  |
| [3] Transparent with<br>White Spot<br>+ Matte Bronze | LED 3000K<br>LED 2700K     | 0013055<br>0013056 |     |      |  |
| [4] Shaded Burgundy +<br>Matte White                 | LED 3000K<br>LED 2700K     | 0013057<br>0013058 |     |      |  |
| [5] Shaded Burgundy +<br>Matte Black                 | LED 3000K<br>LED 2700K     | 0013059<br>0013060 |     |      |  |
| [6] Shaded Burgundy +<br>Matte Bronze                | LED 3000K<br>LED 2700K     | 0013061<br>0013062 |     |      |  |
| [7] Smoke Grey +<br>Matte White                      | LED 3000K<br>LED 2700K     | 0013063<br>0013064 |     |      |  |
| [8] Smoke Grey +<br>Matte Black                      | LED 3000K<br>LED 2700K     | 0013065<br>0013066 |     |      |  |
| [9] Smoke Grey +<br>Matte Bronze                     | LED 3000K<br>LED 2700K     | 0013067<br>0013068 |     |      |  |