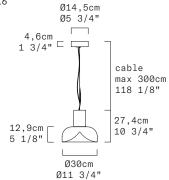

## AELLA S 30 L - INDOOR

Toso & Massari, 2016

Upgraded

Discover more

| TECHNICAL SH        | IEET                                                                                                                                     |  |  |
|---------------------|------------------------------------------------------------------------------------------------------------------------------------------|--|--|
| MATERIALS           | Diffuser: Blown Glass<br>Structure: Metal                                                                                                |  |  |
| CANOPY              | Matte White                                                                                                                              |  |  |
| DIMENSIONS          | Diffuser: [Ø11 3/4" H5 1/8"] Ø30 cm H12,9 cm<br>Canopy: [Ø5 3/4" H1 3/4"] Ø14,5 cm H4,6cm<br>Cable lenght: 300 cm [118 1/8"]             |  |  |
| LIGHT<br>SOURCE     | 100-240Vac 50-60Hz                                                                                                                       |  |  |
|                     | Transparent with White Spot Diffuser:<br>LED 1 X 11,9W 1051 lm (delivered) 3000K CRI≥90<br>LED 1 X 11,9W 986 lm (delivered) 2700K CRI≥90 |  |  |
|                     | Smoke Grey Diffuser:<br>LED 1 X 11,9W 712 lm (delivered) 3000K CRI≥90<br>LED 1 X 11,9W 668 lm (delivered) 2700K CRI≥90                   |  |  |
|                     | All other finishes:<br>LED 1 X 11,9W 1568 lm (nominal) 3000K CRI≥90<br>LED 1 X 11,9W 1506 lm (nominal) 2700K CRI≥90                      |  |  |
| DIMMING<br>PROTOCOL | Push-dim; 0/1-10V; Dali                                                                                                                  |  |  |
| MARKING             | DRY LOCATION                                                                                                                             |  |  |
| WEIGHT              | Net weight: 8,37 Ibs                                                                                                                     |  |  |