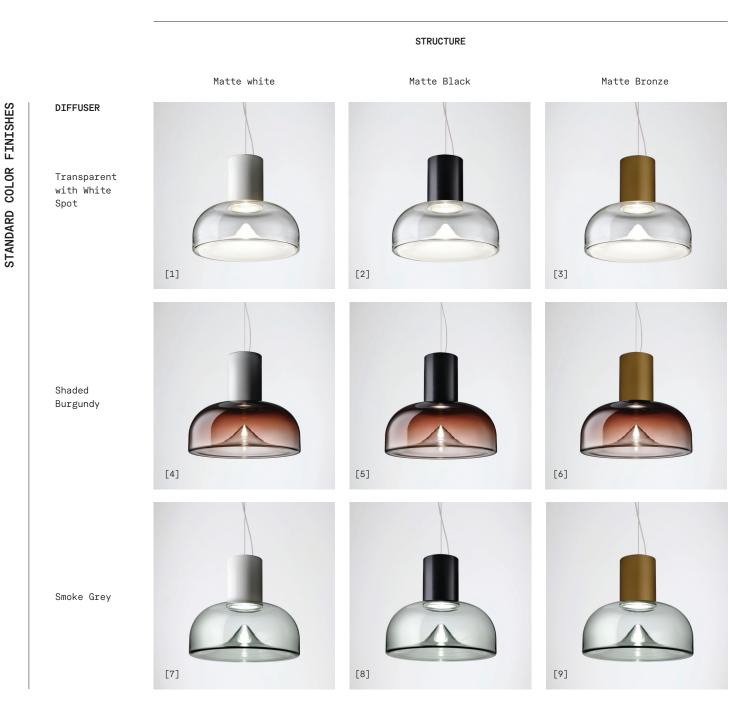

## LEUCOS

| DIMMING PROTOCOL                                     | Push-dim; 0/1-10V;<br>Dali |                    |     |      |  |
|------------------------------------------------------|----------------------------|--------------------|-----|------|--|
| FINISH (DIFFUSER +<br>STRUCTURE)                     | SOURCE                     | CODE               | QTY | TYPE |  |
| [1] Transparent with<br>White Spot<br>+ Matte White  | LED 3000K<br>LED 2700K     | 0013051<br>0013052 |     |      |  |
| [2] Transparent with<br>White Spot<br>+ Matte Black  | LED 3000K<br>LED 2700K     | 0013053<br>0013054 |     |      |  |
| [3] Transparent with<br>White Spot<br>+ Matte Bronze | LED 3000K<br>LED 2700K     | 0013055<br>0013056 |     |      |  |
| [4] Shaded Burgundy +<br>Matte White                 | LED 3000K<br>LED 2700K     | 0013057<br>0013058 |     |      |  |
| [5] Shaded Burgundy +<br>Matte Black                 | LED 3000K<br>LED 2700K     | 0013059<br>0013060 |     |      |  |
| [6] Shaded Burgundy +<br>Matte Bronze                | LED 3000K<br>LED 2700K     | 0013061<br>0013062 |     |      |  |
| [7] Smoke Grey +<br>Matte White                      | LED 3000K<br>LED 2700K     | 0013063<br>0013064 |     |      |  |
| [8] Smoke Grey +<br>Matte Black                      | LED 3000K<br>LED 2700K     | 0013065<br>0013066 |     |      |  |
| [9] Smoke Grey +<br>Matte Bronze                     | LED 3000K<br>LED 2700K     | 0013067<br>0013068 |     |      |  |

The still life images represent the metal/glass colors combinations also for Aella S 30-45-54.

The still life images represent the metal/glass colors combinations also for Aella S 30-45-54.