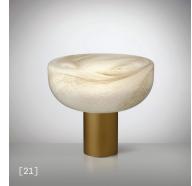

## ON REQUEST

| DIMMING PROTOCOL                                                           | Dimmer on cord         |                                            |     |      |  |
|----------------------------------------------------------------------------|------------------------|--------------------------------------------|-----|------|--|
| FINISH                                                                     | Source                 | STRUCTURE                                  | QTY | TYPE |  |
| [10] [11] [12]<br>Transparent "Pulegoso"<br>with metal powder<br>inclusion | LED 3000K<br>LED 2700K | Matte White<br>Matte Black<br>Matte Bronze |     |      |  |
| [13] [14] [15]<br>Shaded White                                             | LED 3000K<br>LED 2700K | Matte White<br>Matte Black<br>Matte Bronze |     |      |  |
| [16] [17] [18]<br>White Shaded Pink                                        | LED 3000K<br>LED 2700K | Matte White<br>Matte Black<br>Matte Bronze |     |      |  |
| [19] [20] [21]<br>Alabaster with brush<br>strikes                          | LED 3000K<br>LED 2700K | Matte White<br>Matte Black<br>Matte Bronze |     |      |  |

Alabaster with Brush Strikes