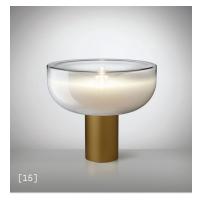

## ON REQUEST

| DIMMING PROTOCOL                                                           | Dimmer on cord         |                                            |     |      |  |
|----------------------------------------------------------------------------|------------------------|--------------------------------------------|-----|------|--|
| FINISH                                                                     | Source                 | STRUCTURE                                  | QTY | TYPE |  |
| [10] [11] [12]<br>Transparent "Pulegoso"<br>with metal powder<br>inclusion | LED 3000K<br>LED 2700K | Matte White<br>Matte Black<br>Matte Bronze |     |      |  |
| [13] [14] [15]<br>Shaded White                                             | LED 3000K<br>LED 2700K | Matte White<br>Matte Black<br>Matte Bronze |     |      |  |
| [16] [17] [18]<br>White Shaded Pink                                        | LED 3000K<br>LED 2700K | Matte White<br>Matte Black<br>Matte Bronze |     |      |  |
| [19] [20] [21]<br>Alabaster with brush<br>strikes                          | LED 3000K<br>LED 2700K | Matte White<br>Matte Black<br>Matte Bronze |     |      |  |

## STRUCTURE

DIFFUSER

Transparent "Pulegoso" with metal powder inclusion

Matte white

Matte Black

Matte Bronze

Shaded White

White Shaded Pink