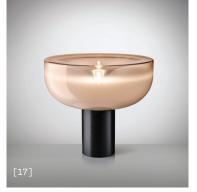

## ON REQUEST

| DIMMING PROTOCOL                                                           | Dimmer on cord         |                                            |     |      |  |
|----------------------------------------------------------------------------|------------------------|--------------------------------------------|-----|------|--|
| FINISH                                                                     | Source                 | STRUCTURE                                  | QTY | TYPE |  |
| [10] [11] [12]<br>Transparent "Pulegoso"<br>with metal powder<br>inclusion | LED 3000K<br>LED 2700K | Matte White<br>Matte Black<br>Matte Bronze |     |      |  |
| [13] [14] [15]<br>Shaded White                                             | LED 3000K<br>LED 2700K | Matte White<br>Matte Black<br>Matte Bronze |     |      |  |
| [16] [17] [18]<br>White Shaded Pink                                        | LED 3000K<br>LED 2700K | Matte White<br>Matte Black<br>Matte Bronze |     |      |  |
| [19] [20] [21]<br>Alabaster with brush<br>strikes                          | LED 3000K<br>LED 2700K | Matte White<br>Matte Black<br>Matte Bronze |     |      |  |

## STRUCTURE

DIFFUSER

Transparent "Pulegoso" with metal powder inclusion

Matte white

Matte Black

Matte Bronze

Shaded White

White Shaded Pink