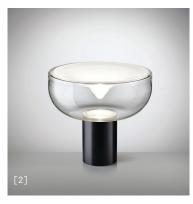

https://www.leucos.com/en-us/ info.us@leucos.com

| DIMMING PROTOCOL Dimmer on cord                      |                        |                    |     |      |  |
|------------------------------------------------------|------------------------|--------------------|-----|------|--|
| FINISH (DIFFUSER + STRUCTURE)                        | SOURCE                 | CODE               | QTY | TYPE |  |
| [1] Transparent with<br>White Spot<br>+ Matte White  | LED 3000K<br>LED 2700K | 0012944<br>0012945 |     |      |  |
| [2] Transparent with<br>White Spot<br>+ Matte Black  | LED 3000K<br>LED 2700K | 0012946<br>0012947 |     |      |  |
| [3] Transparent with<br>White Spot<br>+ Matte Bronze | LED 3000K<br>LED 2700K | 0012948<br>0012949 |     |      |  |
| [4] Shaded Burgundy +<br>Matte White                 | LED 3000K<br>LED 2700K | 0012950<br>0012951 |     |      |  |
| [5] Shaded Burgundy +<br>Matte Black                 | LED 3000K<br>LED 2700K | 0012952<br>0012953 |     |      |  |
| [6] Shaded Burgundy +<br>Matte Bronze                | LED 3000K<br>LED 2700K | 0012954<br>0012955 |     |      |  |
| [7] Smoke Grey +<br>Matte White                      | LED 3000K<br>LED 2700K | 0012956<br>0012957 |     |      |  |
| [8] Smoke Grey +<br>Matte Black                      | LED 3000K<br>LED 2700K | 0012958<br>0012959 |     |      |  |
| [9] Smoke Grey +<br>Matte Bronze                     | LED 3000K<br>LED 2700K | 0012960<br>0012961 |     |      |  |

## STRUCTURE

DIFFUSER

Transparent with White

Spot

Matte white

Matte Black

Matte Bronze

Shaded Burgundy