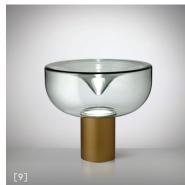

https://www.leucos.com/en-us/ info.us@leucos.com

| DIMMING PROTOCOL Dimmer on cord                      |                        |                    |     |      |  |
|------------------------------------------------------|------------------------|--------------------|-----|------|--|
| FINISH (DIFFUSER + STRUCTURE)                        | SOURCE                 | CODE               | QTY | TYPE |  |
| [1] Transparent with<br>White Spot<br>+ Matte White  | LED 3000K<br>LED 2700K | 0012944<br>0012945 |     |      |  |
| [2] Transparent with<br>White Spot<br>+ Matte Black  | LED 3000K<br>LED 2700K | 0012946<br>0012947 |     |      |  |
| [3] Transparent with<br>White Spot<br>+ Matte Bronze | LED 3000K<br>LED 2700K | 0012948<br>0012949 |     |      |  |
| [4] Shaded Burgundy +<br>Matte White                 | LED 3000K<br>LED 2700K | 0012950<br>0012951 |     |      |  |
| [5] Shaded Burgundy +<br>Matte Black                 | LED 3000K<br>LED 2700K | 0012952<br>0012953 |     |      |  |
| [6] Shaded Burgundy +<br>Matte Bronze                | LED 3000K<br>LED 2700K | 0012954<br>0012955 |     |      |  |
| [7] Smoke Grey +<br>Matte White                      | LED 3000K<br>LED 2700K | 0012956<br>0012957 |     |      |  |
| [8] Smoke Grey +<br>Matte Black                      | LED 3000K<br>LED 2700K | 0012958<br>0012959 |     |      |  |
| [9] Smoke Grey +<br>Matte Bronze                     | LED 3000K<br>LED 2700K | 0012960<br>0012961 |     |      |  |

## STRUCTURE

DIFFUSER

Transparent with White

Spot

Matte white

Matte Black

Matte Bronze

Shaded Burgundy