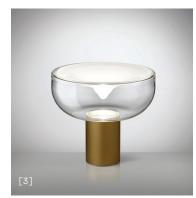

https://www.leucos.com/en-us/ info.us@leucos.com

| DIMMING PROTOCOL Dimmer on cord                      |                        |                    |     |      |  |
|------------------------------------------------------|------------------------|--------------------|-----|------|--|
| FINISH (DIFFUSER + STRUCTURE)                        | SOURCE                 | CODE               | QTY | TYPE |  |
| [1] Transparent with<br>White Spot<br>+ Matte White  | LED 3000K<br>LED 2700K | 0012944<br>0012945 |     |      |  |
| [2] Transparent with<br>White Spot<br>+ Matte Black  | LED 3000K<br>LED 2700K | 0012946<br>0012947 |     |      |  |
| [3] Transparent with<br>White Spot<br>+ Matte Bronze | LED 3000K<br>LED 2700K | 0012948<br>0012949 |     |      |  |
| [4] Shaded Burgundy +<br>Matte White                 | LED 3000K<br>LED 2700K | 0012950<br>0012951 |     |      |  |
| [5] Shaded Burgundy +<br>Matte Black                 | LED 3000K<br>LED 2700K | 0012952<br>0012953 |     |      |  |
| [6] Shaded Burgundy +<br>Matte Bronze                | LED 3000K<br>LED 2700K | 0012954<br>0012955 |     |      |  |
| [7] Smoke Grey +<br>Matte White                      | LED 3000K<br>LED 2700K | 0012956<br>0012957 |     |      |  |
| [8] Smoke Grey +<br>Matte Black                      | LED 3000K<br>LED 2700K | 0012958<br>0012959 |     |      |  |
| [9] Smoke Grey +<br>Matte Bronze                     | LED 3000K<br>LED 2700K | 0012960<br>0012961 |     |      |  |

## STRUCTURE

DIFFUSER

Transparent with White

Spot

Matte white

Matte Black

Matte Bronze

Shaded Burgundy