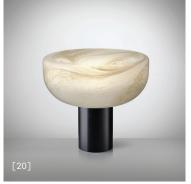

## ON REQUEST

| DIMMING PROTOCOL                                                           | Dimmer on cord         |                                            |     |      |  |
|----------------------------------------------------------------------------|------------------------|--------------------------------------------|-----|------|--|
| FINISH                                                                     | Source                 | STRUCTURE                                  | QTY | TYPE |  |
| [10] [11] [12]<br>Transparent "Pulegoso"<br>with metal powder<br>inclusion | LED 3000K<br>LED 2700K | Matte White<br>Matte Black<br>Matte Bronze |     |      |  |
| [13] [14] [15]<br>Shaded White                                             | LED 3000K<br>LED 2700K | Matte White<br>Matte Black<br>Matte Bronze |     |      |  |
| [16] [17] [18]<br>White Shaded Pink                                        | LED 3000K<br>LED 2700K | Matte White<br>Matte Black<br>Matte Bronze |     |      |  |
| [19] [20] [21]<br>Alabaster with brush<br>strikes                          | LED 3000K<br>LED 2700K | Matte White<br>Matte Black<br>Matte Bronze |     |      |  |

Alabaster with Brush Strikes