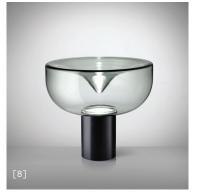

https://www.leucos.com/en-us/ info.us@leucos.com

| DIMMING PROTOCOL Dimmer on cord                      |                        |                    |     |      |  |
|------------------------------------------------------|------------------------|--------------------|-----|------|--|
| FINISH (DIFFUSER + STRUCTURE)                        | SOURCE                 | CODE               | QTY | TYPE |  |
| [1] Transparent with<br>White Spot<br>+ Matte White  | LED 3000K<br>LED 2700K | 0012944<br>0012945 |     |      |  |
| [2] Transparent with<br>White Spot<br>+ Matte Black  | LED 3000K<br>LED 2700K | 0012946<br>0012947 |     |      |  |
| [3] Transparent with<br>White Spot<br>+ Matte Bronze | LED 3000K<br>LED 2700K | 0012948<br>0012949 |     |      |  |
| [4] Shaded Burgundy +<br>Matte White                 | LED 3000K<br>LED 2700K | 0012950<br>0012951 |     |      |  |
| [5] Shaded Burgundy +<br>Matte Black                 | LED 3000K<br>LED 2700K | 0012952<br>0012953 |     |      |  |
| [6] Shaded Burgundy +<br>Matte Bronze                | LED 3000K<br>LED 2700K | 0012954<br>0012955 |     |      |  |
| [7] Smoke Grey +<br>Matte White                      | LED 3000K<br>LED 2700K | 0012956<br>0012957 |     |      |  |
| [8] Smoke Grey +<br>Matte Black                      | LED 3000K<br>LED 2700K | 0012958<br>0012959 |     |      |  |
| [9] Smoke Grey +<br>Matte Bronze                     | LED 3000K<br>LED 2700K | 0012960<br>0012961 |     |      |  |

## STRUCTURE

DIFFUSER

Transparent with White

Spot

Matte white

Matte Black

Matte Bronze

Shaded Burgundy