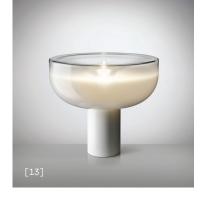

## ON REQUEST

| DIMMING PROTOCOL                                                           | Dimmer on cord         |                                            |     |      |  |
|----------------------------------------------------------------------------|------------------------|--------------------------------------------|-----|------|--|
| FINISH                                                                     | Source                 | STRUCTURE                                  | QTY | TYPE |  |
| [10] [11] [12]<br>Transparent "Pulegoso"<br>with metal powder<br>inclusion | LED 3000K<br>LED 2700K | Matte White<br>Matte Black<br>Matte Bronze |     |      |  |
| [13] [14] [15]<br>Shaded White                                             | LED 3000K<br>LED 2700K | Matte White<br>Matte Black<br>Matte Bronze |     |      |  |
| [16] [17] [18]<br>White Shaded Pink                                        | LED 3000K<br>LED 2700K | Matte White<br>Matte Black<br>Matte Bronze |     |      |  |
| [19] [20] [21]<br>Alabaster with brush<br>strikes                          | LED 3000K<br>LED 2700K | Matte White<br>Matte Black<br>Matte Bronze |     |      |  |

## STRUCTURE

DIFFUSER

Transparent "Pulegoso" with metal powder inclusion

Matte white

Matte Black

Matte Bronze

Shaded White

White Shaded Pink