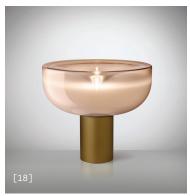

## ON REQUEST

| DIMMING PROTOCOL                                                           | Dimmer on cord         |                                            |     |      |  |
|----------------------------------------------------------------------------|------------------------|--------------------------------------------|-----|------|--|
| FINISH                                                                     | Source                 | STRUCTURE                                  | QTY | TYPE |  |
| [10] [11] [12]<br>Transparent "Pulegoso"<br>with metal powder<br>inclusion | LED 3000K<br>LED 2700K | Matte White<br>Matte Black<br>Matte Bronze |     |      |  |
| [13] [14] [15]<br>Shaded White                                             | LED 3000K<br>LED 2700K | Matte White<br>Matte Black<br>Matte Bronze |     |      |  |
| [16] [17] [18]<br>White Shaded Pink                                        | LED 3000K<br>LED 2700K | Matte White<br>Matte Black<br>Matte Bronze |     |      |  |
| [19] [20] [21]<br>Alabaster with brush<br>strikes                          | LED 3000K<br>LED 2700K | Matte White<br>Matte Black<br>Matte Bronze |     |      |  |

## STRUCTURE

DIFFUSER

Transparent "Pulegoso" with metal powder inclusion

Matte white

Matte Black

Matte Bronze

Shaded White

White Shaded Pink