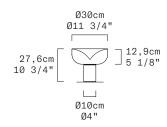

Toso & Massari, 2017

Upgraded

Discover more

REPLACEABLE LED

| TECHNICAL SHEET     |                                                                                                                  |  |  |  |
|---------------------|------------------------------------------------------------------------------------------------------------------|--|--|--|
| MATERIALS           | Diffuser: Blown Glass<br>Structure: Metal                                                                        |  |  |  |
| DIMENSIONS          | Diffuser: [011 3/4" H5"] 030 cm H12,9 cm<br>Base: [04" H5 1/8"] 010cm H14,7 cm<br>Cable lenght: [78 3/4"] 200 cm |  |  |  |
| LIGHT<br>SOURCE     | 100-240Vac 50-60Hz                                                                                               |  |  |  |
|                     | LED 1 X 11,9W 1635 lm (nominal) 3000K CRI≥90<br>LED 1 X 11,9W 1535 lm (nominal) 2700K CRI≥90                     |  |  |  |
| DIMMING<br>PROTOCOL | Dimmer on cord                                                                                                   |  |  |  |
| MARKING             | DRY LOCATION                                                                                                     |  |  |  |
| WEIGHT              | Net weight: 7,27 Ibs                                                                                             |  |  |  |