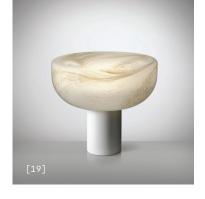

## ON REQUEST

| DIMMING PROTOCOL                                                           | Dimmer on cord         |                                            |     |      |  |
|----------------------------------------------------------------------------|------------------------|--------------------------------------------|-----|------|--|
| FINISH                                                                     | Source                 | STRUCTURE                                  | QTY | TYPE |  |
| [10] [11] [12]<br>Transparent "Pulegoso"<br>with metal powder<br>inclusion | LED 3000K<br>LED 2700K | Matte White<br>Matte Black<br>Matte Bronze |     |      |  |
| [13] [14] [15]<br>Shaded White                                             | LED 3000K<br>LED 2700K | Matte White<br>Matte Black<br>Matte Bronze |     |      |  |
| [16] [17] [18]<br>White Shaded Pink                                        | LED 3000K<br>LED 2700K | Matte White<br>Matte Black<br>Matte Bronze |     |      |  |
| [19] [20] [21]<br>Alabaster with brush<br>strikes                          | LED 3000K<br>LED 2700K | Matte White<br>Matte Black<br>Matte Bronze |     |      |  |

## STRUCTURE

DIFFUSER

Transparent "Pulegoso" with metal powder inclusion

Matte white

Matte Black

Matte Bronze

Shaded White

White Shaded Pink

Alabaster with Brush Strikes