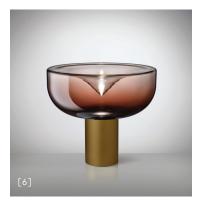

https://www.leucos.com/en-us/ info.us@leucos.com

| DIMMING PROTOCOL Dimmer on cord                      |                        |                    |     |      |  |
|------------------------------------------------------|------------------------|--------------------|-----|------|--|
| FINISH (DIFFUSER + STRUCTURE)                        | SOURCE                 | CODE               | QTY | TYPE |  |
| [1] Transparent with<br>White Spot<br>+ Matte White  | LED 3000K<br>LED 2700K | 0012944<br>0012945 |     |      |  |
| [2] Transparent with<br>White Spot<br>+ Matte Black  | LED 3000K<br>LED 2700K | 0012946<br>0012947 |     |      |  |
| [3] Transparent with<br>White Spot<br>+ Matte Bronze | LED 3000K<br>LED 2700K | 0012948<br>0012949 |     |      |  |
| [4] Shaded Burgundy +<br>Matte White                 | LED 3000K<br>LED 2700K | 0012950<br>0012951 |     |      |  |
| [5] Shaded Burgundy +<br>Matte Black                 | LED 3000K<br>LED 2700K | 0012952<br>0012953 |     |      |  |
| [6] Shaded Burgundy +<br>Matte Bronze                | LED 3000K<br>LED 2700K | 0012954<br>0012955 |     |      |  |
| [7] Smoke Grey +<br>Matte White                      | LED 3000K<br>LED 2700K | 0012956<br>0012957 |     |      |  |
| [8] Smoke Grey +<br>Matte Black                      | LED 3000K<br>LED 2700K | 0012958<br>0012959 |     |      |  |
| [9] Smoke Grey +<br>Matte Bronze                     | LED 3000K<br>LED 2700K | 0012960<br>0012961 |     |      |  |

## STRUCTURE

DIFFUSER

Transparent with White

Spot

Matte white

Matte Black

Matte Bronze

Shaded Burgundy

[5]

Smoke Grey