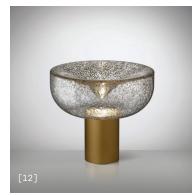

## ON REQUEST

| DIMMING PROTOCOL                                                           | Dimmer on cord         |                                            |     |      |  |
|----------------------------------------------------------------------------|------------------------|--------------------------------------------|-----|------|--|
| FINISH                                                                     | Source                 | STRUCTURE                                  | QTY | TYPE |  |
| [10] [11] [12]<br>Transparent "Pulegoso"<br>with metal powder<br>inclusion | LED 3000K<br>LED 2700K | Matte White<br>Matte Black<br>Matte Bronze |     |      |  |
| [13] [14] [15]<br>Shaded White                                             | LED 3000K<br>LED 2700K | Matte White<br>Matte Black<br>Matte Bronze |     |      |  |
| [16] [17] [18]<br>White Shaded Pink                                        | LED 3000K<br>LED 2700K | Matte White<br>Matte Black<br>Matte Bronze |     |      |  |
| [19] [20] [21]<br>Alabaster with brush<br>strikes                          | LED 3000K<br>LED 2700K | Matte White<br>Matte Black<br>Matte Bronze |     |      |  |

## STRUCTURE

DIFFUSER

Transparent "Pulegoso" with metal powder inclusion

Matte white

Matte Black

Matte Bronze

Shaded White

White Shaded Pink