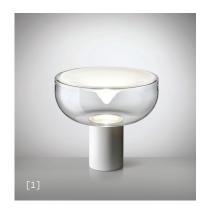

https://www.leucos.com/en-us/ info.us@leucos.com

| DIMMING PROTOCOL Dimmer on cord                      |                        |                    |     |      |  |
|------------------------------------------------------|------------------------|--------------------|-----|------|--|
| FINISH (DIFFUSER + STRUCTURE)                        | SOURCE                 | CODE               | QTY | TYPE |  |
| [1] Transparent with<br>White Spot<br>+ Matte White  | LED 3000K<br>LED 2700K | 0012944<br>0012945 |     |      |  |
| [2] Transparent with<br>White Spot<br>+ Matte Black  | LED 3000K<br>LED 2700K | 0012946<br>0012947 |     |      |  |
| [3] Transparent with<br>White Spot<br>+ Matte Bronze | LED 3000K<br>LED 2700K | 0012948<br>0012949 |     |      |  |
| [4] Shaded Burgundy +<br>Matte White                 | LED 3000K<br>LED 2700K | 0012950<br>0012951 |     |      |  |
| [5] Shaded Burgundy +<br>Matte Black                 | LED 3000K<br>LED 2700K | 0012952<br>0012953 |     |      |  |
| [6] Shaded Burgundy +<br>Matte Bronze                | LED 3000K<br>LED 2700K | 0012954<br>0012955 |     |      |  |
| [7] Smoke Grey +<br>Matte White                      | LED 3000K<br>LED 2700K | 0012956<br>0012957 |     |      |  |
| [8] Smoke Grey +<br>Matte Black                      | LED 3000K<br>LED 2700K | 0012958<br>0012959 |     |      |  |
| [9] Smoke Grey +<br>Matte Bronze                     | LED 3000K<br>LED 2700K | 0012960<br>0012961 |     |      |  |

## STRUCTURE

DIFFUSER

Transparent with White

Spot

Matte white

Matte Black

Matte Bronze

Shaded Burgundy