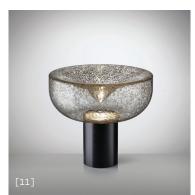

## ON REQUEST

| DIMMING PROTOCOL                                                           | Dimmer on cord         |                                            |     |      |  |
|----------------------------------------------------------------------------|------------------------|--------------------------------------------|-----|------|--|
| FINISH                                                                     | Source                 | STRUCTURE                                  | QTY | TYPE |  |
| [10] [11] [12]<br>Transparent "Pulegoso"<br>with metal powder<br>inclusion | LED 3000K<br>LED 2700K | Matte White<br>Matte Black<br>Matte Bronze |     |      |  |
| [13] [14] [15]<br>Shaded White                                             | LED 3000K<br>LED 2700K | Matte White<br>Matte Black<br>Matte Bronze |     |      |  |
| [16] [17] [18]<br>White Shaded Pink                                        | LED 3000K<br>LED 2700K | Matte White<br>Matte Black<br>Matte Bronze |     |      |  |
| [19] [20] [21]<br>Alabaster with brush<br>strikes                          | LED 3000K<br>LED 2700K | Matte White<br>Matte Black<br>Matte Bronze |     |      |  |

## STRUCTURE

DIFFUSER

Transparent "Pulegoso" with metal powder inclusion

Matte white

Matte Black

Matte Bronze

Shaded White

White Shaded Pink