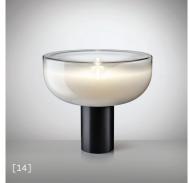

## ON REQUEST

| DIMMING PROTOCOL                                                           | Dimmer on cord         |                                            |     |      |  |
|----------------------------------------------------------------------------|------------------------|--------------------------------------------|-----|------|--|
| FINISH                                                                     | Source                 | STRUCTURE                                  | QTY | TYPE |  |
| [10] [11] [12]<br>Transparent "Pulegoso"<br>with metal powder<br>inclusion | LED 3000K<br>LED 2700K | Matte White<br>Matte Black<br>Matte Bronze |     |      |  |
| [13] [14] [15]<br>Shaded White                                             | LED 3000K<br>LED 2700K | Matte White<br>Matte Black<br>Matte Bronze |     |      |  |
| [16] [17] [18]<br>White Shaded Pink                                        | LED 3000K<br>LED 2700K | Matte White<br>Matte Black<br>Matte Bronze |     |      |  |
| [19] [20] [21]<br>Alabaster with brush<br>strikes                          | LED 3000K<br>LED 2700K | Matte White<br>Matte Black<br>Matte Bronze |     |      |  |

## STRUCTURE

DIFFUSER

Transparent "Pulegoso" with metal powder inclusion

Matte white

Matte Black

Matte Bronze

Shaded White

White Shaded Pink