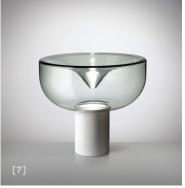

https://www.leucos.com/en-us/ info.us@leucos.com

| DIMMING PROTOCOL Dimmer on cord                      |                        |                    |     |      |  |
|------------------------------------------------------|------------------------|--------------------|-----|------|--|
| FINISH (DIFFUSER + STRUCTURE)                        | SOURCE                 | CODE               | QTY | TYPE |  |
| [1] Transparent with<br>White Spot<br>+ Matte White  | LED 3000K<br>LED 2700K | 0012944<br>0012945 |     |      |  |
| [2] Transparent with<br>White Spot<br>+ Matte Black  | LED 3000K<br>LED 2700K | 0012946<br>0012947 |     |      |  |
| [3] Transparent with<br>White Spot<br>+ Matte Bronze | LED 3000K<br>LED 2700K | 0012948<br>0012949 |     |      |  |
| [4] Shaded Burgundy +<br>Matte White                 | LED 3000K<br>LED 2700K | 0012950<br>0012951 |     |      |  |
| [5] Shaded Burgundy +<br>Matte Black                 | LED 3000K<br>LED 2700K | 0012952<br>0012953 |     |      |  |
| [6] Shaded Burgundy +<br>Matte Bronze                | LED 3000K<br>LED 2700K | 0012954<br>0012955 |     |      |  |
| [7] Smoke Grey +<br>Matte White                      | LED 3000K<br>LED 2700K | 0012956<br>0012957 |     |      |  |
| [8] Smoke Grey +<br>Matte Black                      | LED 3000K<br>LED 2700K | 0012958<br>0012959 |     |      |  |
| [9] Smoke Grey +<br>Matte Bronze                     | LED 3000K<br>LED 2700K | 0012960<br>0012961 |     |      |  |

## STRUCTURE

DIFFUSER

Transparent with White

Spot

Matte white

Matte Black

Matte Bronze

Shaded Burgundy