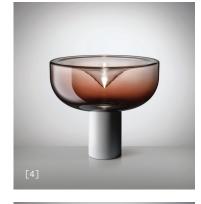

https://www.leucos.com/en-us/ info.us@leucos.com

| DIMMING PROTOCOL Dimmer on cord                      |                        |                    |     |      |  |
|------------------------------------------------------|------------------------|--------------------|-----|------|--|
| FINISH (DIFFUSER + STRUCTURE)                        | SOURCE                 | CODE               | QTY | TYPE |  |
| [1] Transparent with<br>White Spot<br>+ Matte White  | LED 3000K<br>LED 2700K | 0012944<br>0012945 |     |      |  |
| [2] Transparent with<br>White Spot<br>+ Matte Black  | LED 3000K<br>LED 2700K | 0012946<br>0012947 |     |      |  |
| [3] Transparent with<br>White Spot<br>+ Matte Bronze | LED 3000K<br>LED 2700K | 0012948<br>0012949 |     |      |  |
| [4] Shaded Burgundy +<br>Matte White                 | LED 3000K<br>LED 2700K | 0012950<br>0012951 |     |      |  |
| [5] Shaded Burgundy +<br>Matte Black                 | LED 3000K<br>LED 2700K | 0012952<br>0012953 |     |      |  |
| [6] Shaded Burgundy +<br>Matte Bronze                | LED 3000K<br>LED 2700K | 0012954<br>0012955 |     |      |  |
| [7] Smoke Grey +<br>Matte White                      | LED 3000K<br>LED 2700K | 0012956<br>0012957 |     |      |  |
| [8] Smoke Grey +<br>Matte Black                      | LED 3000K<br>LED 2700K | 0012958<br>0012959 |     |      |  |
| [9] Smoke Grey +<br>Matte Bronze                     | LED 3000K<br>LED 2700K | 0012960<br>0012961 |     |      |  |

## STRUCTURE

DIFFUSER

Transparent with White

Spot

Matte white

Matte Black

Matte Bronze

Shaded Burgundy

[5]

Smoke Grey