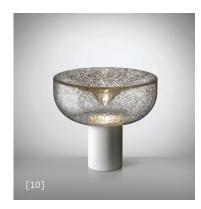

## ON REQUEST

| DIMMING PROTOCOL                                                           | Dimmer on cord         |                                            |     |      |  |
|----------------------------------------------------------------------------|------------------------|--------------------------------------------|-----|------|--|
| FINISH                                                                     | Source                 | STRUCTURE                                  | QTY | TYPE |  |
| [10] [11] [12]<br>Transparent "Pulegoso"<br>with metal powder<br>inclusion | LED 3000K<br>LED 2700K | Matte White<br>Matte Black<br>Matte Bronze |     |      |  |
| [13] [14] [15]<br>Shaded White                                             | LED 3000K<br>LED 2700K | Matte White<br>Matte Black<br>Matte Bronze |     |      |  |
| [16] [17] [18]<br>White Shaded Pink                                        | LED 3000K<br>LED 2700K | Matte White<br>Matte Black<br>Matte Bronze |     |      |  |
| [19] [20] [21]<br>Alabaster with brush<br>strikes                          | LED 3000K<br>LED 2700K | Matte White<br>Matte Black<br>Matte Bronze |     |      |  |

## STRUCTURE

DIFFUSER

Transparent "Pulegoso" with metal powder inclusion

Matte white

Matte Black

Matte Bronze

Shaded White

White Shaded Pink