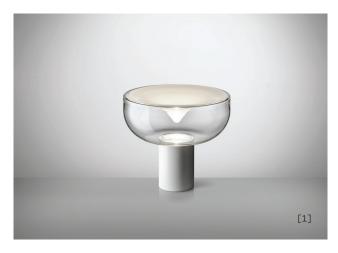

https://www.leucos.com/en-us/ info.us@leucos.com

| DIMMING PROTOCOL Dimmer on cord                      |                        |                    |     |      |  |
|------------------------------------------------------|------------------------|--------------------|-----|------|--|
| FINISH (DIFFUSER + STRUCTURE)                        | SOURCE                 | CODE               | QTY | TYPE |  |
| [1] Transparent with<br>White Spot<br>+ Matte White  | LED 3000K<br>LED 2700K | 0012944<br>0012945 |     |      |  |
| [2] Transparent with<br>White Spot<br>+ Matte Black  | LED 3000K<br>LED 2700K | 0012946<br>0012947 |     |      |  |
| [3] Transparent with<br>White Spot<br>+ Matte Bronze | LED 3000K<br>LED 2700K | 0012948<br>0012949 |     |      |  |
| [4] Shaded Burgundy +<br>Matte White                 | LED 3000K<br>LED 2700K | 0012950<br>0012951 |     |      |  |
| [5] Shaded Burgundy +<br>Matte Black                 | LED 3000K<br>LED 2700K | 0012952<br>0012953 |     |      |  |
| [6] Shaded Burgundy +<br>Matte Bronze                | LED 3000K<br>LED 2700K | 0012954<br>0012955 |     |      |  |
| [7] Smoke Grey +<br>Matte White                      | LED 3000K<br>LED 2700K | 0012956<br>0012957 |     |      |  |
| [8] Smoke Grey +<br>Matte Black                      | LED 3000K<br>LED 2700K | 0012958<br>0012959 |     |      |  |
| [9] Smoke Grey +<br>Matte Bronze                     | LED 3000K<br>LED 2700K | 0012960<br>0012961 |     |      |  |

## STRUCTURE

DIFFUSER

Transparent with White

Spot

Matte white

Matte Black

Matte Bronze

Shaded Burgundy