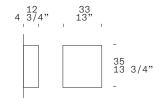

## TECHNICAL SHEET

| MATERIALS                             | Diffuser: Blown Glass<br>Structure: Metal                               |
|---------------------------------------|-------------------------------------------------------------------------|
| DIMENSIONS<br>& WEIGHT                | Diffuser: 13" X 4 ¾" H 13 ¾" [33cm x 12cm<br>H 35cm]<br>Weight: 4,2 lbs |
| FINISHES<br>(DIFFUSER /<br>STRUCTURE) | Satin White / Brushed Nickel                                            |
| LIGHT<br>SOURCE                       | LED 1 x 10W 1446 lm (nominal) 3000K CRI≥90                              |
| DIMMING<br>(LED version)              | Push-dim; 0/1-10V<br>Phase cut                                          |
| CERTIFICATIONS                        | DRY LOCATION                                                            |