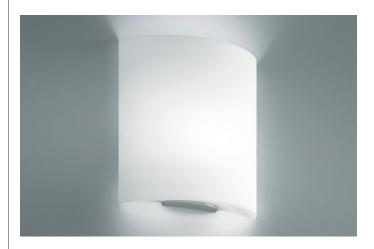

WALL

## TECHNICAL SHEET

| MATERIALS                             | Diffuser: Blown Glass<br>Structure: Metal                               |
|---------------------------------------|-------------------------------------------------------------------------|
| DIMENSIONS<br>& WEIGHT                | Diffuser: 13" X 4 ¾" H 13 ¾" [33cm x 12cm<br>H 35cm]<br>Weight: 4,2 lbs |
| FINISHES<br>(DIFFUSER /<br>STRUCTURE) | Satin White / Brushed Nickel                                            |
| LIGHT<br>SOURCE                       | LED 1 x 10W 1446 lm (nominal) 3000K CRI≥90                              |
| DIMMING<br>(LED version)              | Push-dim; 0/1-10V<br>Phase cut                                          |
| CERTIFICATIONS                        | DRY LOCATION                                                            |