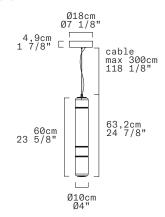

## STACKING S 60 V - INDOOR

David Rockwell, 2023

Discover more

REPLACEABLE LED

| TECHNICAL SHEET     |                                                                                                                             |  |  |  |  |
|---------------------|-----------------------------------------------------------------------------------------------------------------------------|--|--|--|--|
| MATERIALS           | Diffuser: Blown Borosilicate Glass<br>Structure: Aluminum                                                                   |  |  |  |  |
| DIMENSIONS          | Diffuser: [04" H23 5/8"] 010cm H60cm<br>Canopy: [07 1/8" H1 7/8"] 018cm H4,9cm<br>Cable lenght: [118 1/8"] 300cm            |  |  |  |  |
| CANOPY              | Matte White                                                                                                                 |  |  |  |  |
| LIGHT<br>SOURCE     | 5 X LED STRIP 13,75W (total) 1218 lm (delivered) 3000K CRI≥90 5 X LED STRIP 13,75W (total) 1186 lm (delivered) 2700K CRI≥90 |  |  |  |  |
| DIMMING<br>PROTOCOL | 0/1-10V; Phase cut                                                                                                          |  |  |  |  |
| MARKING             | DRY LOCATION Netrock                                                                                                        |  |  |  |  |
| WEIGHT              | Net weight: 7,05 Ibs                                                                                                        |  |  |  |  |