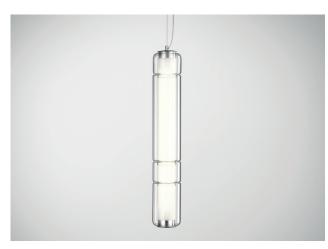

## STACKING S 60 V - INDOOR

David Rockwell, 2023

Discover more

REPLACEABLE LED

| TECHNICAL SHEET     |                                                                                                                             |  |  |  |  |
|---------------------|-----------------------------------------------------------------------------------------------------------------------------|--|--|--|--|
| MATERIALS           | Diffuser: Blown Borosilicate Glass<br>Structure: Aluminum                                                                   |  |  |  |  |
| DIMENSIONS          | Diffuser: [04" H23 5/8"] 010cm H60cm<br>Canopy: [07 1/8" H1 7/8"] 018cm H4,9cm<br>Cable lenght: [118 1/8"] 300cm            |  |  |  |  |
| CANOPY              | Matte White                                                                                                                 |  |  |  |  |
| LIGHT<br>SOURCE     | 5 X LED STRIP 13,75W (total) 1218 lm (delivered) 3000K CRI≥90 5 X LED STRIP 13,75W (total) 1186 lm (delivered) 2700K CRI≥90 |  |  |  |  |
| DIMMING<br>PROTOCOL | 0/1-10V; Phase cut                                                                                                          |  |  |  |  |
| MARKING             | DRY LOCATION Netrock                                                                                                        |  |  |  |  |
| WEIGHT              | Net weight: 7,05 Ibs                                                                                                        |  |  |  |  |