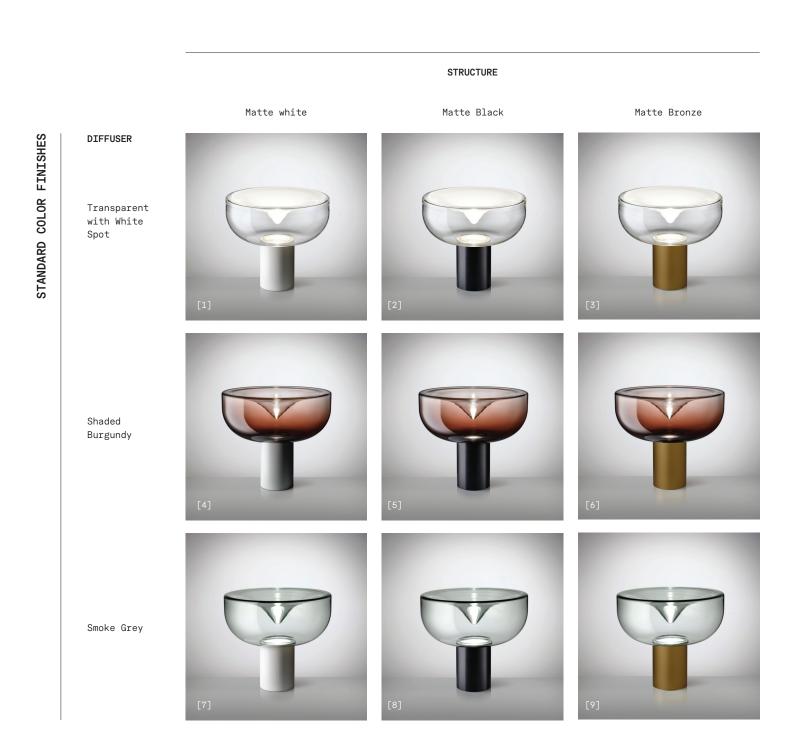

## LEUCOS

| DIMMING PROTOCOL                                     | Dimmer on cord         |                    |     |      |  |
|------------------------------------------------------|------------------------|--------------------|-----|------|--|
| FINISH (DIFFUSER +<br>STRUCTURE)                     | SOURCE                 | CODE               | QTY | TYPE |  |
| [1] Transparent with<br>White Spot<br>+ Matte White  | LED 3000K<br>LED 2700K | 0012962<br>0012963 |     |      |  |
| [2] Transparent with<br>White Spot<br>+ Matte Black  | LED 3000K<br>LED 2700K | 0012964<br>0012965 |     |      |  |
| [3] Transparent with<br>White Spot<br>+ Matte Bronze | LED 3000K<br>LED 2700K | 0012966<br>0012967 |     |      |  |
| <pre>[4] Shaded Burgundy + Matte White</pre>         | LED 3000K<br>LED 2700K | 0012968<br>0012969 |     |      |  |
| [5] Shaded Burgundy<br>+ Matte Black                 | LED 3000K<br>LED 2700K | 0012970<br>0012971 |     |      |  |
| [6] Shaded Burgundy<br>+ Matte Bronze                | LED 3000K<br>LED 2700K | 0012972<br>0012973 |     |      |  |
| [7] Smoke Grey +<br>Matte White                      | LED 3000K<br>LED 2700K | 0012974<br>0012975 |     |      |  |
| [8] Smoke Grey +<br>Matte Black                      | LED 3000K<br>LED 2700K | 0012976<br>0012977 |     |      |  |
| [9] Smoke Grey +<br>Matte Bronze                     | LED 3000K<br>LED 2700K | 0012978<br>0012979 |     |      |  |