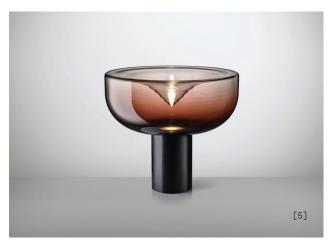

## LEUCOS

| DIMMING PROTOCOL                                     | Dimmer on cord         |                    |     |      |  |
|------------------------------------------------------|------------------------|--------------------|-----|------|--|
| FINISH (DIFFUSER +<br>STRUCTURE)                     | SOURCE                 | CODE               | QTY | TYPE |  |
| [1] Transparent with<br>White Spot<br>+ Matte White  | LED 3000K<br>LED 2700K | 0012962<br>0012963 |     |      |  |
| [2] Transparent with<br>White Spot<br>+ Matte Black  | LED 3000K<br>LED 2700K | 0012964<br>0012965 |     |      |  |
| [3] Transparent with<br>White Spot<br>+ Matte Bronze | LED 3000K<br>LED 2700K | 0012966<br>0012967 |     |      |  |
| <pre>[4] Shaded Burgundy + Matte White</pre>         | LED 3000K<br>LED 2700K | 0012968<br>0012969 |     |      |  |
| [5] Shaded Burgundy<br>+ Matte Black                 | LED 3000K<br>LED 2700K | 0012970<br>0012971 |     |      |  |
| [6] Shaded Burgundy<br>+ Matte Bronze                | LED 3000K<br>LED 2700K | 0012972<br>0012973 |     |      |  |
| [7] Smoke Grey +<br>Matte White                      | LED 3000K<br>LED 2700K | 0012974<br>0012975 |     |      |  |
| [8] Smoke Grey +<br>Matte Black                      | LED 3000K<br>LED 2700K | 0012976<br>0012977 |     |      |  |
| [9] Smoke Grey +<br>Matte Bronze                     | LED 3000K<br>LED 2700K | 0012978<br>0012979 |     |      |  |