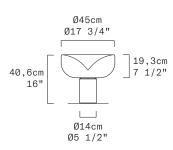

## AELLA T 45 - INDOOR

Toso & Massari, 2023

New

Discover more

REPLACEABLE LED

| TECHNICAL SHEET     |                                                                                                                           |  |  |  |
|---------------------|---------------------------------------------------------------------------------------------------------------------------|--|--|--|
| MATERIALS           | Diffuser: Blown Glass<br>Structure: Metal                                                                                 |  |  |  |
| DIMENSIONS          | Diffuser: [Ø17 3/4" H7 1/2"] Ø45 cm H19,3 cm<br>Base: [Ø5 1/2" H8 3/8"] Ø14 cm H21,3 cm<br>Cable lenght: [78 3/4"] 200 cm |  |  |  |
| LIGHT<br>SOURCE     | 100-240Vac 50-60Hz<br>LED 1 X 14,2W 2219 lm (nominal) 3000K CRI≥90                                                        |  |  |  |
|                     | LED 1 X 14,2W 2118 lm (nominal) 2700K CRI≥90                                                                              |  |  |  |
| DIMMING<br>PROTOCOL | Dimmer on cord                                                                                                            |  |  |  |
| MARKING             | DRY LOCATION                                                                                                              |  |  |  |
| WEIGHT              | Net Weight: 18,30 Ibs                                                                                                     |  |  |  |