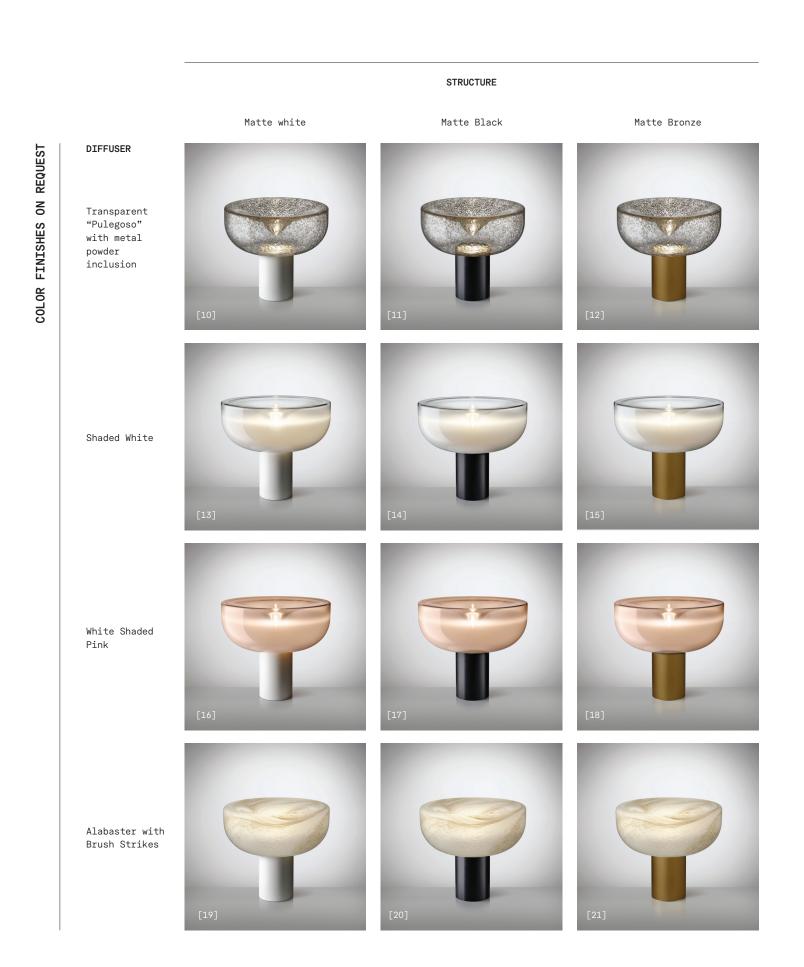

## ON REQUEST

| DIMMING PROTOCOL                                                           | Dimmer on cord         |                                            |     |      |  |
|----------------------------------------------------------------------------|------------------------|--------------------------------------------|-----|------|--|
| FINISH                                                                     | Source                 | STRUCTURE                                  | QTY | TYPE |  |
| [10] [11] [12]<br>Transparent "Pulegoso"<br>with metal powder<br>inclusion | LED 3000K<br>LED 2700K | Matte White<br>Matte Black<br>Matte Bronze |     |      |  |
| [13] [14] [15]<br>Shaded White                                             | LED 3000K<br>LED 2700K | Matte White<br>Matte Black<br>Matte Bronze |     |      |  |
| [16] [17] [18]<br>White Shaded Pink                                        | LED 3000K<br>LED 2700K | Matte White<br>Matte Black<br>Matte Bronze |     |      |  |
| [19] [20] [21]<br>Alabaster with brush<br>strikes                          | LED 3000K<br>LED 2700K | Matte White<br>Matte Black<br>Matte Bronze |     |      |  |