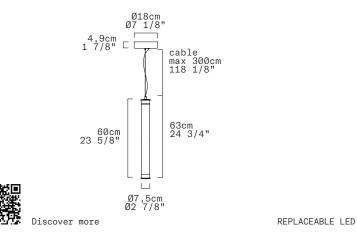

## STACKING S 60 V NAKED - INDOOR

David Rockwell, 2023

| TECHNICAL SH        | IEET                                                                                                                                 |  |  |
|---------------------|--------------------------------------------------------------------------------------------------------------------------------------|--|--|
| MATERIALS           | Diffuser: Polymethacrylate<br>Structure: Aluminum                                                                                    |  |  |
| DIMENSIONS          | Diffuser: [Ø2 7/8" H23 5/8"] Ø7,5cm H60cm<br>Canopy: [Ø7 1/8" H1 7/8"] Ø18cm H4,9cm<br>Cable lenght: [118 1/8"] 300cm                |  |  |
| CANOPY              | Matte White                                                                                                                          |  |  |
| LIGHT<br>SOURCE     | 5 X LED STRIP 13,75W (total) 1236 lm (delivered) 3000K<br>CRI≥90<br>5 X LED STRIP 13,75W (total) 1211 lm (delivered) 2700K<br>CRI≥90 |  |  |
| DIMMING<br>PROTOCOL | 0/1-10V; Phase cut                                                                                                                   |  |  |
| MARKING             | DRY LOCATION                                                                                                                         |  |  |
| WEIGHT              | Net weight: 4,40 Ibs                                                                                                                 |  |  |