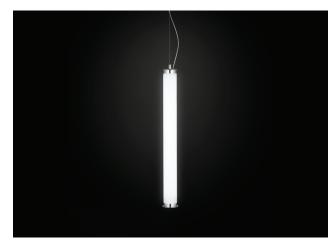

## STACKING S 60 V NAKED - INDOOR

David Rockwell, 2023

| TECHNICAL SH        | IEET                                                                                                                                 |  |  |
|---------------------|--------------------------------------------------------------------------------------------------------------------------------------|--|--|
| MATERIALS           | Diffuser: Polymethacrylate<br>Structure: Aluminum                                                                                    |  |  |
| DIMENSIONS          | Diffuser: [Ø2 7/8" H23 5/8"] Ø7,5cm H60cm<br>Canopy: [Ø7 1/8" H1 7/8"] Ø18cm H4,9cm<br>Cable lenght: [118 1/8"] 300cm                |  |  |
| CANOPY              | Matte White                                                                                                                          |  |  |
| LIGHT<br>SOURCE     | 5 X LED STRIP 13,75W (total) 1236 lm (delivered) 3000K<br>CRI≥90<br>5 X LED STRIP 13,75W (total) 1211 lm (delivered) 2700K<br>CRI≥90 |  |  |
| DIMMING<br>PROTOCOL | 0/1-10V; Phase cut                                                                                                                   |  |  |
| MARKING             | DRY LOCATION                                                                                                                         |  |  |
| WEIGHT              | Net weight: 4,40 Ibs                                                                                                                 |  |  |