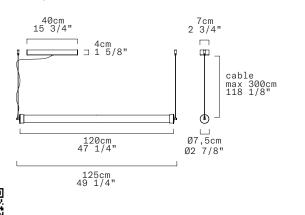

#### STACKING S 120 H NAKED - INDOOR

David Rockwell, 2023

Discover more

REPLACEABLE LED

| TECHNICAL SH        | IEET                                                                                                                                   |  |  |
|---------------------|----------------------------------------------------------------------------------------------------------------------------------------|--|--|
| MATERIALS           | Diffuser: Polymethacrylate<br>Structure: Aluminium                                                                                     |  |  |
| DIMENSIONS          | Diffuser: [Ø2 7/8" L49 1/4"] Ø7,5cm L120cm<br>Canopy: [15 3/4" x 2 3/4" x H1 5/8"] 40cm x 7cm x H4cm<br>Cable lenght: [118 1/8"] 300cm |  |  |
| CANOPY              | Matte White                                                                                                                            |  |  |
| LIGHT<br>SOURCE     | 5 X LED STRIP 28,75W (total) 2585 lm (delivered) 3000K<br>CRI≥90<br>5 X LED STRIP 28,75W (total) 2533 lm (delivered) 2700K<br>CRI≥90   |  |  |
| DIMMING<br>PROTOCOL | 0/1-10V; Phase cut                                                                                                                     |  |  |
| MARKING             | DRY LOCATION                                                                                                                           |  |  |
| WEIGHT              | Net weight: 7,49 Ibs                                                                                                                   |  |  |