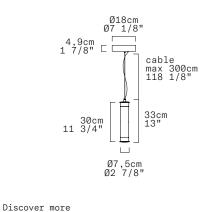

## STACKING S 30 V NAKED - INDOOR

David Rockwell, 2023

REPLACEABLE LED

| TECHNICAL SHEET     |                                                                                                                                  |  |  |  |  |
|---------------------|----------------------------------------------------------------------------------------------------------------------------------|--|--|--|--|
| MATERIALS           | Diffuser: Polymethacrylate<br>Structure: Aluminum                                                                                |  |  |  |  |
| DIMENSIONS          | Diffuser: [Ø2 7/8" H11 3/4"] Ø7,5cm H30cm<br>Canopy: [Ø7 1/8" H1 7/8"] Ø18cm H4,9cm<br>Cable lenght: [118 1/8"] 300cm            |  |  |  |  |
| CANOPY              | Matte White                                                                                                                      |  |  |  |  |
| LIGHT<br>SOURCE     | 5 X LED STRIP 6,25W (total) 547 lm (delivered) 3000K<br>CRI≥90<br>5 X LED STRIP 6,25W (total) 536 lm (delivered) 2700K<br>CRI≥90 |  |  |  |  |
| DIMMING<br>PROTOCOL | 0/1-10V; Phase cut                                                                                                               |  |  |  |  |
| MARKING             | DRY LOCATION                                                                                                                     |  |  |  |  |
| WEIGHT              | Net weight: 3,74 Ibs                                                                                                             |  |  |  |  |