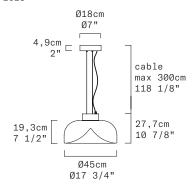

## **LEUCOS**

Toso & Massari, 2023

New

Discover more

REPLACEABLE LED

| TECHNICAL SHEET     |                                                                                                                                                                                                                                                                                                                                                                                                                                                                                                                                                                                                                                                                                                                                                                                                                                                                                                                                                                                                                                                                                                                                                                                                                                                                                                                                                                                                                                                                                                                                                                                                                                                                                                                                                                                                                                                                                                                                                                                                                                                                                                                                |  |  |  |  |
|---------------------|--------------------------------------------------------------------------------------------------------------------------------------------------------------------------------------------------------------------------------------------------------------------------------------------------------------------------------------------------------------------------------------------------------------------------------------------------------------------------------------------------------------------------------------------------------------------------------------------------------------------------------------------------------------------------------------------------------------------------------------------------------------------------------------------------------------------------------------------------------------------------------------------------------------------------------------------------------------------------------------------------------------------------------------------------------------------------------------------------------------------------------------------------------------------------------------------------------------------------------------------------------------------------------------------------------------------------------------------------------------------------------------------------------------------------------------------------------------------------------------------------------------------------------------------------------------------------------------------------------------------------------------------------------------------------------------------------------------------------------------------------------------------------------------------------------------------------------------------------------------------------------------------------------------------------------------------------------------------------------------------------------------------------------------------------------------------------------------------------------------------------------|--|--|--|--|
| MATERIALS           | Diffuser: Blown Glass<br>Structure: Metal                                                                                                                                                                                                                                                                                                                                                                                                                                                                                                                                                                                                                                                                                                                                                                                                                                                                                                                                                                                                                                                                                                                                                                                                                                                                                                                                                                                                                                                                                                                                                                                                                                                                                                                                                                                                                                                                                                                                                                                                                                                                                      |  |  |  |  |
| CANOPY              | Matte White                                                                                                                                                                                                                                                                                                                                                                                                                                                                                                                                                                                                                                                                                                                                                                                                                                                                                                                                                                                                                                                                                                                                                                                                                                                                                                                                                                                                                                                                                                                                                                                                                                                                                                                                                                                                                                                                                                                                                                                                                                                                                                                    |  |  |  |  |
| DIMENSIONS          | Diffuser: [017 3/4" H 7 1/2"] 045 cm H19,3 cm<br>Canopy: [07" H2"] 018 cm H4,9 cm<br>Cable lenght: [118 1/8"] 300 cm                                                                                                                                                                                                                                                                                                                                                                                                                                                                                                                                                                                                                                                                                                                                                                                                                                                                                                                                                                                                                                                                                                                                                                                                                                                                                                                                                                                                                                                                                                                                                                                                                                                                                                                                                                                                                                                                                                                                                                                                           |  |  |  |  |
| LIGHT<br>SOURCE     | 100-240Vac 50-60Hz  Transparent with White Spot Diffuser: LED 1 X 14,2W 1350 lm (delivered) 3000K CRI≥90 LED 1 X 14,2W 1298 lm (delivered) 2700K CRI≥90  Smoke Grey Diffuser: LED 1 X 14,2W 953 lm (delivered) 3000K CRI≥90 LED 1 X 14,2W 916 lm (delivered) 2700K CRI≥90  All other finishes: LED 1 X 14,2W 2219 lm (nominal) 3000K CRI≥90 LED 1 X 14,2W 2118 lm (nominal) 2700K CRI≥90                                                                                                                                                                                                                                                                                                                                                                                                                                                                                                                                                                                                                                                                                                                                                                                                                                                                                                                                                                                                                                                                                                                                                                                                                                                                                                                                                                                                                                                                                                                                                                                                                                                                                                                                       |  |  |  |  |
| DIMMING<br>PROTOCOL | Push-dim; O/1-10V; Dali                                                                                                                                                                                                                                                                                                                                                                                                                                                                                                                                                                                                                                                                                                                                                                                                                                                                                                                                                                                                                                                                                                                                                                                                                                                                                                                                                                                                                                                                                                                                                                                                                                                                                                                                                                                                                                                                                                                                                                                                                                                                                                        |  |  |  |  |
| MARKING             | DRY LOCATION computer to the state of the st |  |  |  |  |
| WEIGHT              | Net weight: 17,19 Ibs                                                                                                                                                                                                                                                                                                                                                                                                                                                                                                                                                                                                                                                                                                                                                                                                                                                                                                                                                                                                                                                                                                                                                                                                                                                                                                                                                                                                                                                                                                                                                                                                                                                                                                                                                                                                                                                                                                                                                                                                                                                                                                          |  |  |  |  |