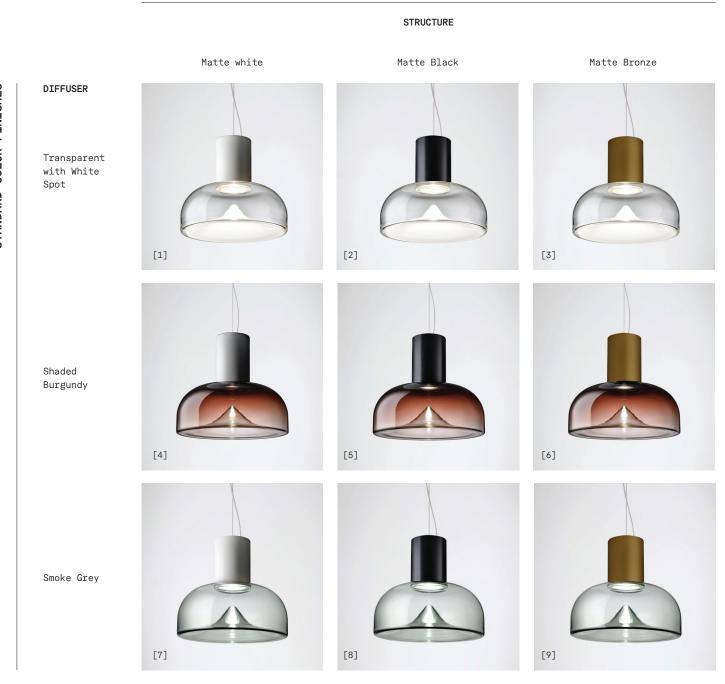

## STRUCTURE Matte white Matte Black Matte Bronze DIFFUSER Transparent "Pulegoso" with metal powder inclusion [10] [11] [12] Shaded White [13] [14] [15] White Shaded Pink [16] [17] [18] Alabaster with Brush Strikes [19] [20] [21]

The still life images represent the metal/glass colors combinations also for Aella S 30-45-54.