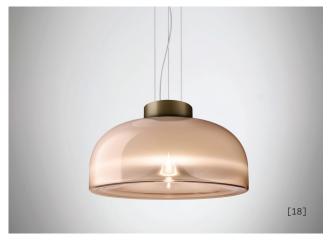

## ON REQUEST

| DIMMING PROTOCOL                                                           | Push-dim; O/1-10V; Dali |                                            |     |      |
|----------------------------------------------------------------------------|-------------------------|--------------------------------------------|-----|------|
| FINISH                                                                     | Source                  | STRUCTURE                                  | QTY | TYPE |
| [10] [11] [12]<br>Transparent "Pulegoso"<br>with metal powder<br>inclusion | LED 3000K<br>LED 2700K  | Matte White<br>Matte Black<br>Matte Bronze |     |      |
| [13] [14] [15]<br>Shaded White                                             | LED 3000K<br>LED 2700K  | Matte White<br>Matte Black<br>Matte Bronze |     |      |
| [16] [17] [18]<br>White Shaded Pink                                        | LED 3000K<br>LED 2700K  | Matte White<br>Matte Black<br>Matte Bronze |     |      |
| [19] [20] [21]<br>Alabaster with brush<br>strikes                          | LED 3000K<br>LED 2700K  | Matte White<br>Matte Black<br>Matte Bronze |     |      |

The still life images represent the metal/glass colors combinations also for Aella S 30-45-54.