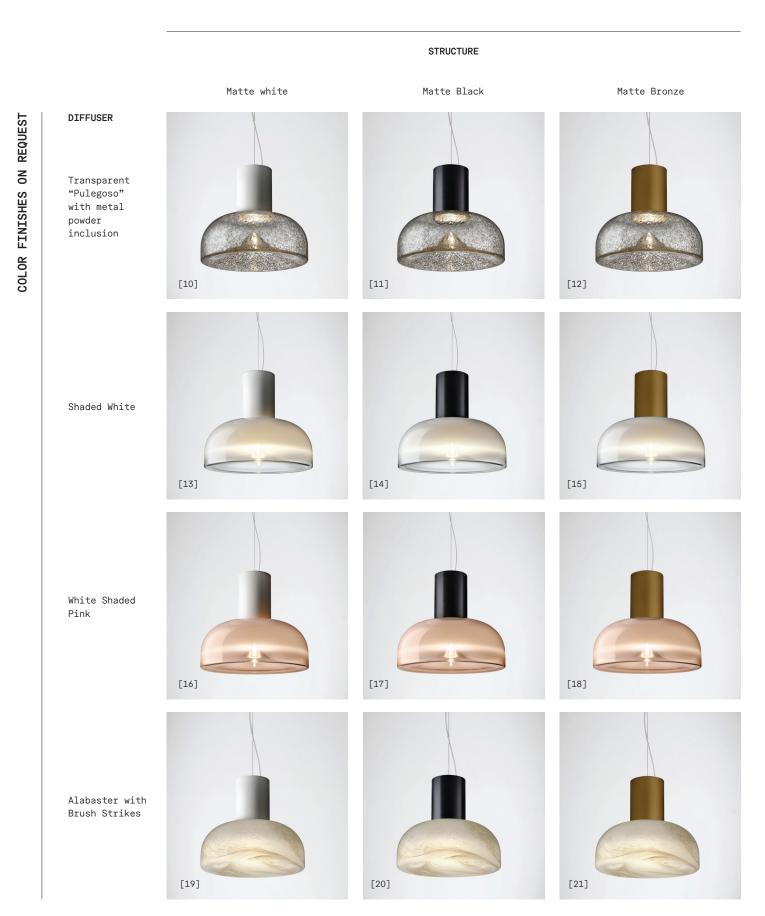

## ON REQUEST

| DIMMING PROTOCOL                                                           | Push-dim; 0/1-10V; Dali |                                            |     |      |
|----------------------------------------------------------------------------|-------------------------|--------------------------------------------|-----|------|
| FINISH                                                                     | Source                  | STRUCTURE                                  | QTY | TYPE |
| [10] [11] [12]<br>Transparent "Pulegoso"<br>with metal powder<br>inclusion | LED 3000K<br>LED 2700K  | Matte White<br>Matte Black<br>Matte Bronze |     |      |
| [13] [14] [15]<br>Shaded White                                             | LED 3000K<br>LED 2700K  | Matte White<br>Matte Black<br>Matte Bronze |     |      |
| [16] [17] [18]<br>White Shaded Pink                                        | LED 3000K<br>LED 2700K  | Matte White<br>Matte Black<br>Matte Bronze |     |      |
| [19] [20] [21]<br>Alabaster with brush<br>strikes                          | LED 3000K<br>LED 2700K  | Matte White<br>Matte Black<br>Matte Bronze |     |      |

The still life images represent the metal/glass colors combinations also for Aella S 30-45-54.

The still life images represent the metal/glass colors combinations also for Aella S 30-45-54.