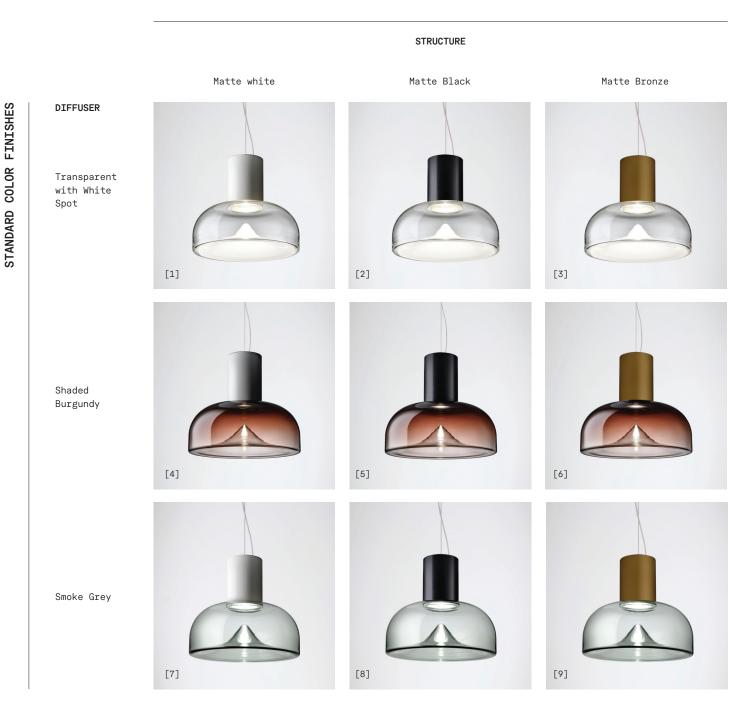

## LEUCOS

| DIMMING PROTOCOL                                     | Push-dim; O/1-10V; Dali |                    |     |      |
|------------------------------------------------------|-------------------------|--------------------|-----|------|
| FINISH (DIFFUSER +<br>STRUCTURE)                     | SOURCE                  | CODE               | QTY | TYPE |
| [1] Transparent<br>with White Spot<br>+ Matte White  | LED 3000K<br>LED 2700K  | 0013033<br>0013034 |     |      |
| [2] Transparent<br>with White Spot<br>+ Matte Black  | LED 3000K<br>LED 2700K  | 0013035<br>0013036 |     |      |
| [3] Transparent<br>with White Spot<br>+ Matte Bronze | LED 3000K<br>LED 2700K  | 0013037<br>0013038 |     |      |
| [4] Shaded Burgundy<br>+ Matte White                 | LED 3000K<br>LED 2700K  | 0013039<br>0013040 |     |      |
| [5] Shaded Burgundy<br>+ Matte Black                 | LED 3000K<br>LED 2700K  | 0013041<br>0013042 |     |      |
| [6] Shaded Burgundy<br>+ Matte Bronze                | LED 3000K<br>LED 2700K  | 0013043<br>0013044 |     |      |
| [7] Smoke Grey +<br>Matte White                      | LED 3000K<br>LED 2700K  | 0013045<br>0013046 |     |      |
| [8] Smoke Grey +<br>Matte Black                      | LED 3000K<br>LED 2700K  | 0013047<br>0013048 |     |      |
| [9] Smoke Grey +<br>Matte Bronze                     | LED 3000K<br>LED 2700K  | 0013049<br>0013050 |     |      |

The still life images represent the metal/glass colors combinations also for Aella S 30-45-54.

The still life images represent the metal/glass colors combinations also for Aella S 30-45-54.