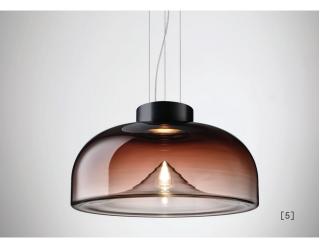

## AELLA S 54 - INDOOR

| Toso & Massa | ri, 2016                                                                                                                                  |
|--------------|-------------------------------------------------------------------------------------------------------------------------------------------|
| Upgraded     | Ø18cm<br>Ø7"<br>4,9cm<br>2"<br>2"<br>2"<br>Cable<br>max 300cm<br>118 1/8"<br>33cm<br>13"<br>Ø54cm<br>Ø21 1/4"                             |
| Dis Dis      | cover more REPLACEABLE LED                                                                                                                |
| TECHNICAL SH | IEET                                                                                                                                      |
| MATERIALS    | Diffuser: Blown Glass<br>Structure: Metal                                                                                                 |
| CANOPY       | Matte White                                                                                                                               |
| DIMENSIONS   | Diffuser: [Ø21 1/4" H9 1/4"] Ø54 cm H23,2 cm<br>Canopy: [Ø7" H2"] Ø18 cm H4,9cm<br>Cable lenght: [118 1/8"] 300 cm                        |
|              | 100-240Vac 50-60Hz                                                                                                                        |
| LIGHT        | Transparent with White Spot Diffuser:<br>LED 1 X 16,6W 2615 lm (delivered) 3000K CRI≥90<br>LED 1 X 16,6W 2514 lm (delivered) 2700K CRI≥90 |
| SOURCE       | Smoke Grey Diffuser:<br>LED 1 X 16,6W 2010 lm (delivered) 3000K CRI≥90<br>LED 1 X 16,6W 1933 lm (delivered) 2700K CRI≥90                  |
|              | All other finishes:<br>LED 1 X 16 6W 3944 lm (nominal) 3000K CRI>90                                                                       |

LED 1 X 16,6W 3944 lm (nominal) 3000K CRI≥90 LED 1 X 16,6W 3791 lm (nominal) 2700K CRI≥90

| DIMMING<br>PROTOCOL | Push-dim; 0/1-10V; Dali |
|---------------------|-------------------------|
| MARKING             | DRY LOCATION            |
| WEIGHT              | Net weight: 17,19 Ibs   |

## LEUCOS

| DIMMING PROTOCOL                                     | Push-dim; O/1-10V; Dali |                    |     |      |
|------------------------------------------------------|-------------------------|--------------------|-----|------|
| FINISH (DIFFUSER +<br>STRUCTURE)                     | SOURCE                  | CODE               | QTY | TYPE |
| [1] Transparent<br>with White Spot<br>+ Matte White  | LED 3000K<br>LED 2700K  | 0013033<br>0013034 |     |      |
| [2] Transparent<br>with White Spot<br>+ Matte Black  | LED 3000K<br>LED 2700K  | 0013035<br>0013036 |     |      |
| [3] Transparent<br>with White Spot<br>+ Matte Bronze | LED 3000K<br>LED 2700K  | 0013037<br>0013038 |     |      |
| [4] Shaded Burgundy<br>+ Matte White                 | LED 3000K<br>LED 2700K  | 0013039<br>0013040 |     |      |
| [5] Shaded Burgundy<br>+ Matte Black                 | LED 3000K<br>LED 2700K  | 0013041<br>0013042 |     |      |
| [6] Shaded Burgundy<br>+ Matte Bronze                | LED 3000K<br>LED 2700K  | 0013043<br>0013044 |     |      |
| [7] Smoke Grey +<br>Matte White                      | LED 3000K<br>LED 2700K  | 0013045<br>0013046 |     |      |
| [8] Smoke Grey +<br>Matte Black                      | LED 3000K<br>LED 2700K  | 0013047<br>0013048 |     |      |
| [9] Smoke Grey +<br>Matte Bronze                     | LED 3000K<br>LED 2700K  | 0013049<br>0013050 |     |      |