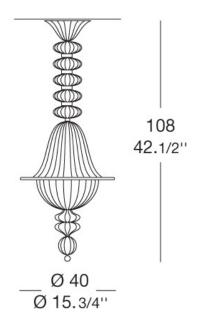

| Diffuser/Structure Finish:<br>Transparent/Gold              |                     | <b>Dimensions:</b><br>Width:                                    | 15.75 in                                             | Lamping: <b>E12</b><br>Dimming:                         | Phase Cut                                    |
|-------------------------------------------------------------|---------------------|-----------------------------------------------------------------|------------------------------------------------------|---------------------------------------------------------|----------------------------------------------|
| <b>SKU(s):</b><br>0000748                                   | 3517 \$ 108 Pendant | Depth:<br>Height:<br>Weight:                                    | 15.75 in<br>42.5 in<br>28.7 lbs                      | Voltage:<br>Recommend                                   | 120 V<br>ed Bulb:<br>nable Retrofit LED Bulb |
| Family Includes:<br>3517 S 82 Pendant<br>3517 S 108 Pendant |                     | <b>Shipping:</b><br>Weight:<br>Parcels:<br>Volume:<br>Service : | 35.3 lbs<br>3 Parcels<br>9.89 ft <sup>3</sup><br>LTL | 3x E12 60W Incandescent Bulb<br>3x E12 60W Halogen Bulb |                                              |
|                                                             |                     | Materials:                                                      |                                                      |                                                         |                                              |