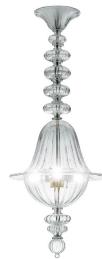

## 3517 \$ 108 Pendant

Leucos Design Labs, 1992

Designed in 1992 by Leucos, the 3517 Chandelier is a nod to historic Murano glass design while remaining decisively modern and current. The glass is hand-blown in the Veneto region of Italy by Maestros that train in Murano glass traditions for years to be able to create the quality and perfection of this piece. Subtle ribbing in the glass and gold metal highlights gives it an extra sparkle and rich visual interest. The 3517 pendant family is available in 2 size configurations (S 82 and S 108) to create a variety of visual intrigue and to accommodate various ceiling heights.