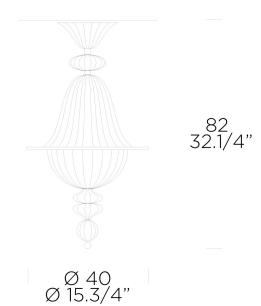

# Dimensions:

 Width:
 15.75 in

 Depth:
 15.75 in

 Height:
 32.25 in

 Weight:
 18.5 lbs