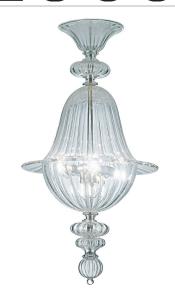

# 3517 S 82 Pendant

Leucos Design Labs, 1992

Designed in 1992 by Leucos, the 3517 Chandelier is a nod to historic Murano glass design while remaining decisively modern and current. The glass is hand-blown in the Veneto region of Italy by Maestros that train in Murano glass traditions for years to be able to create the quality and perfection of this piece. Subtle ribbing in the glass and gold metal highlights gives it an extra sparkle and rich visual interest. The 3517 pendant family is available in 2 size configurations (\$ 82 and \$ 108) to create a variety of visual intrigue and to accommodate various ceiling heights.

#### **Materials:**

Hand-blown Glass, Metal