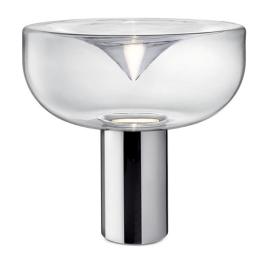

# Aella 1968 T Table Lamp

Toso & Massari, 1968

Aella (1968) remains one of the icons of Leucos, representing our vision to bring a fresh, contemporary point of view to traditional hand-blown glass techniques. As a Maestro from the Veneto region of Italy hand blows Aella, they create a stunning cone of glass frozen in its diffuser. As if by magic, a vortex of light appears to float inside this glass cone when lite up and beautifully illuminates your space. Toso & Massari's design inspiration was Aella (the Ancient Greek word for "whirlwind"), who was the first Amazon warrior princess bold enough to lunge at Heracles. Aella has recently been updated by the original designers to included LED options, table and suspension versions as well as different size, shape and color profiles.

#### **Materials:**

Hand-blown Glass, Metal or Onyx Base