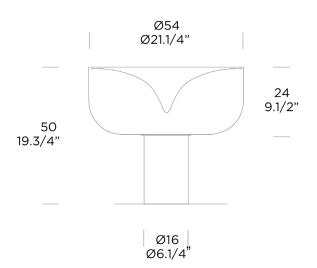

### **Dimensions:**

| Width:       | 21.26 in  |
|--------------|-----------|
| Depth:       | 21.26 in  |
| Height:      | 19.69 in  |
| Weight:      | 33.51 lb: |
| Cord Length: | 59.1 in   |