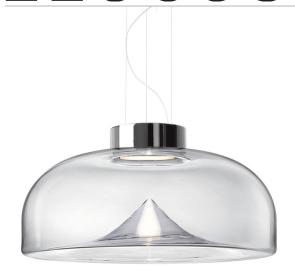

# Aella S LED Pendant

Toso & Massari, 2016

Aella (1968) remains one of the icons of Leucos, representing our vision to bring a fresh, contemporary point of view to traditional hand-blown glass techniques. As a Maestro from the Veneto region of Italy hand blows Aella, they create a stunning cone of glass frozen in its diffuser. As if by magic, a vortex of light appears to float inside this glass cone when lite up and beautifully illuminates your space. Toso & Massari's design inspiration was Aella (the Ancient Greek word for "whirlwind"), who was the first Amazon warrior princess bold enough to lunge at Heracles. Aella has recently been updated by the original designers to included LED options, table and suspension versions as well as different size, shape and color profiles.

## **Dimensions:**

 Width:
 21.26 in

 Depth:
 21.26 in

 Height:
 11.42 in

 Weight:
 21.61 lbs

 Cord Length:
 118 in

#### **Materials:**

Hand-blown Glass, Metal