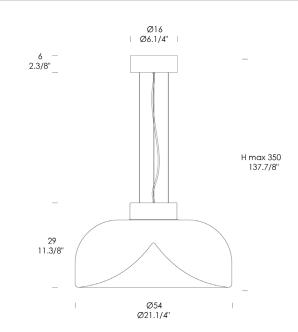

## **Dimensions:**

 Width:
 21.26 in

 Depth:
 21.26 in

 Height:
 11.42 in

 Weight:
 21.61 lbs

 Cord Length:
 118 in