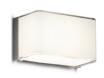

# Block P 14 Wall Lamp

Leucos Design Lab, 2009

Created by the Leucos Design Lab, the Block Wall Lamp is a versatile design solution. The classic gloss white finish of the glass front is perfect for minimal/subdued projects but agile enough for a wide range of applications. Block allows up and down light in additional to the stunning soft glow from its beautiful glass diffuser. Block is available in 2 sizes (14 cm and 29 cm) as well as an integrated LED option.

# Diffuser/Structure Finish:

Gloss White/White/Steel