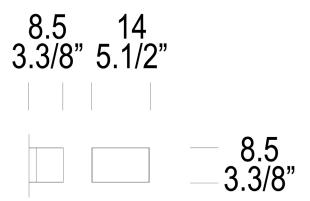

## Dimensions:

 Width:
 5.51 in

 Depth:
 3.54 in

 Height:
 4.33 in

 Weight:
 2.2 lbs