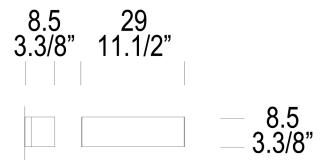

0008525 Block P 29, LED 0003825 Block P 29, G9

**Family Includes:** 

Block P 14 Wall Lamp Block P 29 Wall Lamp **Dimensions:** 

 Width:
 11.42 in

 Depth:
 3.54 in

 Height:
 4.33 in

 Weight:
 6.17 lbs

Shipping: