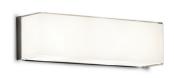

## Block P 29 Wall Lamp

Leucos Design Lab, 2009

Created by the Leucos Design Lab, the Block Wall Lamp is a versatile design solution. The classic gloss white finish of the glass front is perfect for minimal/subdued projects but agile enough for a wide range of applications. Block allows up and down light in additional to the stunning soft glow from its beautiful glass diffuser. Block is available in 2 sizes (14 cm and 29 cm) as well as an integrated LED option.