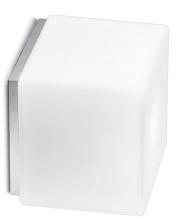

## Cubi P/PL 16 Ceiling/Wall Lamp

Leucos Design Lab, 2000

The Cubi Ceiling/Wall Lamp, designed in 2000, is an icon of Leucos that looks equally beautiful as a stand-alone object or in multiples. Its cubic form is surprising for hand blown glass (its shape requires an ancient glass blowing technique called a *fermata*) and its satin white diffuser is made of multiple layers of glass to create rich, white diffusion (a traditional Murano hand-blown glass technique called *incamiciato* - Italian for "jacketed" or "layered"). The Cubi Ceiling/Wall Lamp is offered in 2 structure finish options (arctic grey or brushed brass), 3 sizes (11, 16 and 28 cm) and an Integrated LED option. The Cubi family is available as a pendant, ceiling/wall, or table lamp.