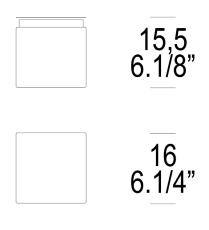

## LEUCOS®

16 6.1/4"

| <b>Diffuser/Structure Finish Options:</b><br>Satin White/Arctic Grey<br>Satin White/Brushed Brass                                                                                                                                                      |                                                                | <b>Dimensions:</b><br>Width:<br>Depth:          | 6.3 in<br>6.3 in                                                                        | <u>Lamping Optic</u><br>Wattage:<br>Lumens:  | on 1: <b>Integrated LED</b><br>13 W<br>700 Im |
|--------------------------------------------------------------------------------------------------------------------------------------------------------------------------------------------------------------------------------------------------------|----------------------------------------------------------------|-------------------------------------------------|-----------------------------------------------------------------------------------------|----------------------------------------------|-----------------------------------------------|
| <b>SKU(s):</b><br>0008139<br>0011055                                                                                                                                                                                                                   | Satin White/Arctic Grey, LED<br>Satin White/Brushed Brass, LED | Height:<br>Weight:                              | 6.1 in<br>3.31 lbs                                                                      | CCT:<br>CRI:<br>Voltage:                     | 3000 K<br>>80<br>110-277 ∨                    |
| Guild Vinite/Joist Collarst, LED0001672Satin White/Arctic Grey, G9Family Includes:Cubi P/PL 11 Ceiling/Wall LampCubi P/PL 16 Ceiling/Wall LampCubi P/PL 28 Ceiling/Wall LampCubi S 11 PendantCubi S 16 PendantCubi T 11 Table LampCubi T 16 Table Lamp |                                                                | Shipping:<br>Weight:<br>Parcels:<br>Volume:     | 4.85 lbs<br>1 Parcel<br>1.41 ft³                                                        | Dimming: ELV-Trailing Edge Phase<br>Cut      |                                               |
|                                                                                                                                                                                                                                                        |                                                                | Service :<br><b>Materials:</b><br>Hand-blown Gl | Small Parcel<br>lass, Metal                                                             | <u>Lamping Optio</u><br>Dimming:<br>Voltage: | on 2: <b>G9</b><br>Phase Cut<br>120 V         |
|                                                                                                                                                                                                                                                        |                                                                | <b>Certifications:</b><br>ETL                   | Recommended Bulb:<br>1x G9 4W Dimmable Retrofit LED Bulb<br>1x G9 40W Incandescent Bulb |                                              |                                               |