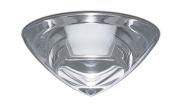

## Day Recessed Downlight, Lo Voltage

IC Insulated Housina

Toso, Massari & Associates, 1991

Day brings any recessed light application to life with a beautiful genuine crystal diffuser that is hand poured in Italy. Designed by Toso, Massari & Associates, Day is an elegant UL listed light alternative to a basic recessed light. Its decorative trim adds the perfect amount of dazzle and additional light diffusion to your commercial, hospitality or residential project. The decorative tip completely covers the recessed light, creating beautiful, diffused light and makes it wet listed. Day is available as Low Voltage or Integrated LED in a variety of lumen outputs, color temperatures, dimming protocols, housings (by Contraste) and 2 finish options (crystal or satin white with a crystal tip).

Color Options: Crystal or Satin White with Crystal Tip

13-3/4"

(349 mm)

(406 mm)