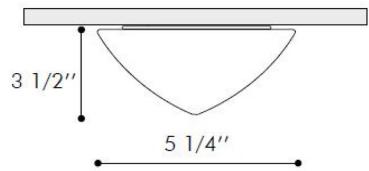

5 1/4" (133 mm) Trim Ø: Trim H: 3 1/2" (89 mm)

Housing W: 57/8" (149 mm)

10"- 24 1/2" (254 - 622 mm) Housing D:

Housing H: 7 1/16" (179 mm)

Cutout Ø: 3 5/8" (92 mm)

Up to 1 1/2" (38 mm) thick Ceiling D:

Wattage: 1x35W lo-voltage halogen, MR-16