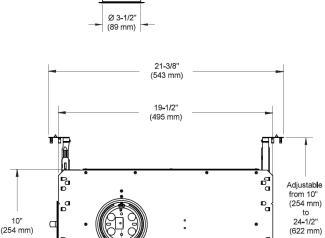

7-1/16"

(179 mm)

0

5-3/4

(146 mm)

New Construction, Remodel, Housing:

or IC Insulated

**Dimensions:** 

5 1/4" (133 mm) Trim Ø: Trim H: 3 1/2" (89 mm)

Housing W: 57/8" (149 mm)

10"- 24 1/2" (254 - 622 mm) Housing D:

Housing H: 7 1/16" (179 mm)

Cutout Ø: 3 5/8" (92 mm)

Up to 1 1/2" (38 mm) thick Ceiling D:

Wattage: 1x35W lo-voltage halogen, MR-16