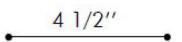

Housing: New Construction, Remodel,

Or IC Insulated

**Dimensions:** 

4 1/2" (114 mm) Trim Ø: Trim H: 1 1/2" (38 mm)

Housing W: 15 3/8" (390 mm)

10"- 24 1/2" (254 - 622 mm) Housing D:

Housing H: 5 1/2" (140 mm)