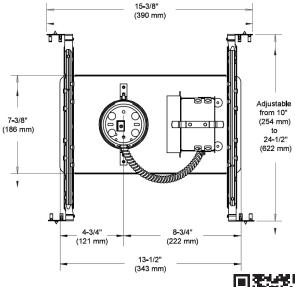

Housing: New Construction, Remodel,

Or IC Insulated

**Dimensions:** 

4 1/2" (114 mm) Trim Ø: Trim H: 1 1/2" (38 mm)

Housing W: 15 3/8" (390 mm)

10"- 24 1/2" (254 - 622 mm) Housing D:

Housing H: 5 1/2" (140 mm)