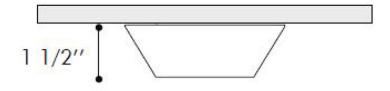

Housing: New Construction, Remodel,

Or IC Insulated

**Dimensions:** 

4 1/2" (114 mm) Trim Ø: Trim H: 1 1/2" (38 mm)

Housing W: 15 3/8" (390 mm)

10"- 24 1/2" (254 - 622 mm) Housing D:

Housing H: 5 1/2" (140 mm)

Cutout Ø: 3 5/8" (92 mm)

Up to 1 1/2" (38 mm) thick Ceiling D:

Wattage: 1x50W lo-voltage halogen, MR-16

Dimmer: Not Dimmable

Voltage: 120/12V or

277/12V with electronic transformer

Certifications: Housing is UL Listed