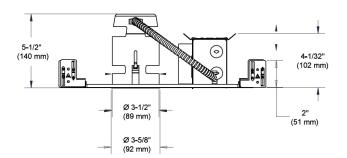

Housing: New Construction, Remodel,

Or IC Insulated

**Dimensions:** 

4 1/2" (114 mm) Trim Ø: Trim H: 1 1/2" (38 mm)

Housing W: 15 3/8" (390 mm)

10"- 24 1/2" (254 - 622 mm) Housing D:

Housing H: 5 1/2" (140 mm)

Cutout Ø: 3 5/8" (92 mm)

Up to 1 1/2" (38 mm) thick Ceiling D:

Wattage: 1x50W lo-voltage halogen, MR-16

Dimmer: Not Dimmable

Voltage: 120/12V or

277/12V with electronic transformer

Certifications: Housing is UL Listed