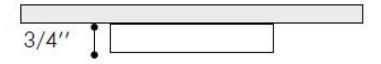

**Housing:** New Construction, Remodel,

or IC Insulated

**Dimensions:** 

Trim Ø: 4 1/2" (114 mm) Trim H: 3/4" (19 mm)

Housing W: 15 3/8" (390 mm)

Housing D: 10"- 24 1/2" (254 - 622 mm)

Housing H: 5 1/2" (140 mm)