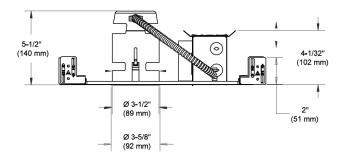

**Housing:** New Construction, Remodel,

or IC Insulated

**Dimensions:** 

Trim Ø: 4 1/2" (114 mm) Trim H: 3/4" (19 mm)

Housing W: 15 3/8" (390 mm)

Housing D: 10"- 24 1/2" (254 - 622 mm)

Housing H: 5 1/2" (140 mm)

Cutout Ø: 35/8" (92 mm)

Ceiling D: Up to 1 1/2" (38 mm) thick

**Wattage:** 1x50W lo-voltage halogen, MR-16

**Dimmer:** Not Dimmable

**Voltage:** 120/12V or

277/12V with electronic transformer

Certifications: Housing is UL Listed