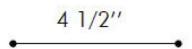

**Housing:** New Construction, Remodel,

or IC Insulated

**Dimensions:** 

Trim Ø: 4 1/2" (114 mm) Trim H: 3/4" (19 mm)

Housing W: 15 3/8" (390 mm)

Housing D: 10"- 24 1/2" (254 - 622 mm)

Housing H: 5 1/2" (140 mm)