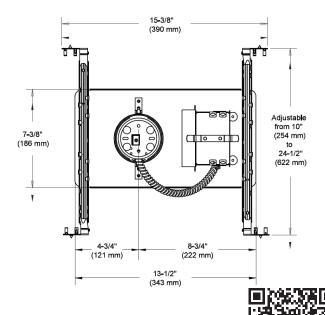

**Housing:** New Construction, Remodel,

or IC Insulated

**Dimensions:** 

Trim Ø: 4 1/2" (114 mm) Trim H: 3/4" (19 mm)

Housing W: 15 3/8" (390 mm)

Housing D: 10"- 24 1/2" (254 - 622 mm)

Housing H: 5 1/2" (140 mm)

Cutout Ø: 35/8" (92 mm)

Ceiling D: Up to 1 1/2" (38 mm) thick

**Wattage:** 1x50W lo-voltage halogen, MR-16

**Dimmer:** Not Dimmable

**Voltage:** 120/12V or

277/12V with electronic transformer

Certifications: Housing is UL Listed