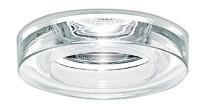

## Iside Recessed Downlight, Lo Voltage

New Construction Housing Roberto Pamio, 1991

Iside brings any recessed light application to life with a beautiful genuine crystal diffuser that is hand poured in Italy. Designed by Roberto Pamio, Iside is an elegant UL and damp listed light alternative to a basic recessed light. Its decorative trim adds the perfect amount of dazzle and additional light diffusion to your commercial, hospitality or residential project. Iside is available as Low Voltage or Integrated LED in a variety of lumen outputs, color temperatures, dimming protocols, housings (by Contraste) and 2 finish options (crystal or satin white).

Rated for Damp Locations

Made in: Crystal trim hand poured in Italy

Housing made in Canada by Constraste

Color Options: Satin White or Crystal