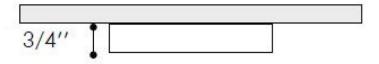

**Housing:** New Construction, Remodel,

or IC Insulated

**Dimensions:** 

Trim  $\emptyset$ : 4 1/2" (114 mm) Trim H: 3/4" (19 mm)

Housing W: 4 5/8" (117 mm) Housing D: 13" (330 mm) Housing H: 7" (178 mm)

Cutout Ø: 35/8" (92 mm)