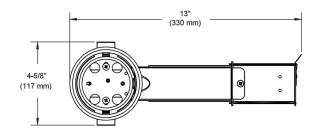

**Housing:** New Construction, Remodel,

or IC Insulated

**Dimensions:** 

Trim  $\emptyset$ : 4 1/2" (114 mm) Trim H: 3/4" (19 mm)

Housing W: 4 5/8" (117 mm) Housing D: 13" (330 mm) Housing H: 7" (178 mm)

Cutout Ø: 35/8" (92 mm)

Ceiling D: Up to 1 1/2" (38 mm) thick

**Wattage:** 1x50W lo-voltage halogen, MR-16

**Dimmer:** Not Dimmable

**Voltage:** 120/12V or

277/12V with electronic transformer

Certifications: Housing is UL Listed

Rated for Damp Locations