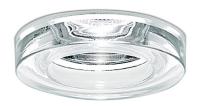

## Iside Recessed Downlight, Lo Voltage

Remodel Housing Roberto Pamio, 1991

Iside brings any recessed light application to life with a beautiful genuine crystal diffuser that is hand poured in Italy. Designed by Roberto Pamio, Iside is an elegant UL and damp listed light alternative to a basic recessed light. Its decorative trim adds the perfect amount of dazzle and additional light diffusion to your commercial, hospitality or residential project. Iside is available as Low Voltage or Integrated LED in a variety of lumen outputs, color temperatures, dimming protocols, housings (by Contraste) and 2 finish options (crystal or satin white).

**Made in:** Crystal trim hand poured in Italy

Housing made in Canada by Constraste

Color Options: Satin White or Crystal