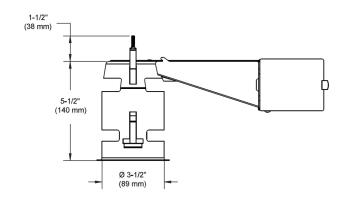

**Housing:** New Construction, Remodel,

or IC Insulated

**Dimensions:** 

Trim  $\emptyset$ : 4 1/2" (114 mm) Trim H: 3/4" (19 mm)

Housing W: 4 5/8" (117 mm) Housing D: 13" (330 mm) Housing H: 7" (178 mm)

Cutout Ø: 35/8" (92 mm)

Ceiling D: Up to 1 1/2" (38 mm) thick

**Wattage:** 1x50W lo-voltage halogen, MR-16

**Dimmer:** Not Dimmable

**Voltage:** 120/12V or

277/12V with electronic transformer

Certifications: Housing is UL Listed

Rated for Damp Locations