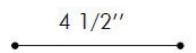

**Housing:** New Construction, Remodel,

or IC Insulated

**Dimensions:** 

Trim  $\emptyset$ : 4 1/2" (114 mm) Trim H: 3/4" (19 mm)

Housing W: 4 5/8" (117 mm) Housing D: 13" (330 mm) Housing H: 7" (178 mm)

Cutout Ø: 35/8" (92 mm)