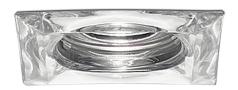

## Mira Recessed Downlight, Lo Voltage

IC Insulated Housing Roberto Pamio, 1991

Mira brings any recessed light application to life with a beautiful genuine crystal diffuser that is hand poured in Italy. Designed by Roberto Pamio, Mira is an elegant UL and damp listed light alternative to a basic recessed light. Its decorative trim adds the perfect amount of dazzle and additional light diffusion to your commercial, hospitality or residential project. Mira is available as Low Voltage or Integrated LED in a variety of lumen outputs, color temperatures, dimming protocols, housings (by Contraste) and 2 finish options (crystal or satin white).

Rated for Damp Locations

**Made in:** Crystal trim hand poured in Italy

Housing made in Canada by Constraste

7-1/16" (179 mm)

Ø 3-1/2"

(89 mm)

Color Options: Satin White or Crystal