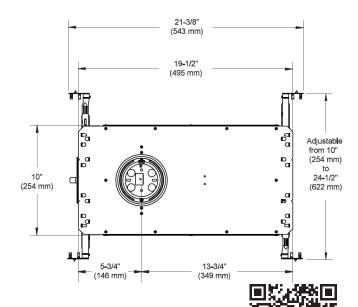

**Housing:** New Construction, Remodel,

or IC Insulated

**Dimensions:** 

Trim W/D: 4 1/2" (114 mm)
Trim H: 1/2" (13 mm)

Housing W: 57/8" (149 mm)

Housing D: 10"- 24 1/2" (254 - 622 mm)

Housing H: 7 1/16" (179 mm)

Cutout Ø: 3 5/8" (92 mm)

Ceiling D: Up to 1 1/2" (38 mm) thick

**Wattage:** 1x35W lo-voltage halogen, MR-16

**Dimmer:** Not Dimmable

**Voltage:** 120/12V or

277/12V with electronic transformer

Certifications: Housing is UL Listed