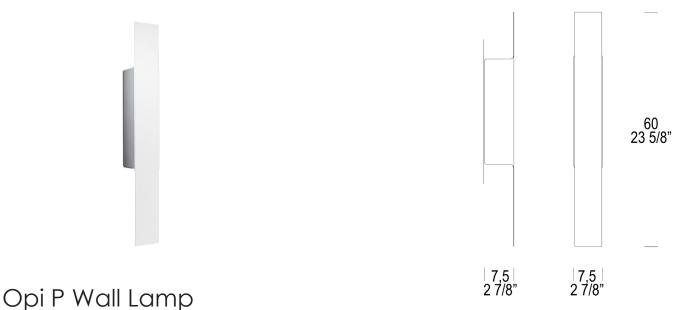

#### **Dimensions:**

2.95 in Width: Depth: 2.95 in Height: 23.62 in Weight: 2.2 lbs