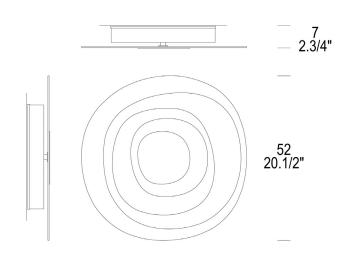

Diffuser Options: OFF: Gloss White,

ON: Shades of Sand

Structure Options: Satin Steel

Size Options: Small, Big

**Dimensions:** 

 Width:
 20.5in/52cm

 Depth:
 20.5in/52cm

Height: 2.8in/7cm