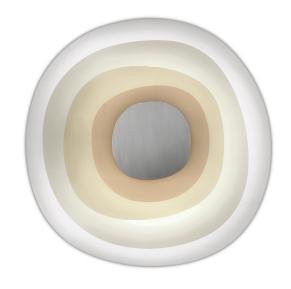

## Beta Big Wall/Ceiling Paolo Franzin, 2010

Beta, designed by Paolo Franzin, plays with the nuances of its light source. Its simple stack of decorated glass forms reads as a beautiful off-white when turned off, but becomes a display of beautiful fading sand colors when illuminated. The result is something in between a functional lamp and a light sculpture.

Diffuser Options: OFF: Gloss White,

ON: Shades of Sand

Structure Options: Satin Steel

Size Options: Small, Big

**Dimensions:** 

 Width:
 20.5in/52cm

 Depth:
 20.5in/52cm

Height: 2.8in/7cm