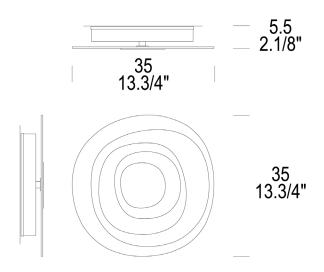

**Diffuser Options:** OFF: Gloss White, ON: Shades of Sand

Structure Options: Satin Steel

Size Options: Small, Big

| Dimensions: |             |
|-------------|-------------|
| Width:      | 13.8in/35cm |
| Depth:      | 13.8in/35cm |
| Heiaht:     | 2.2in/5.5cm |