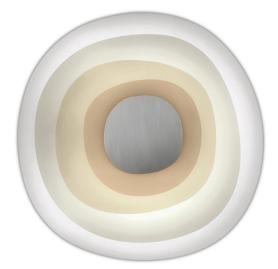

# Beta Small Wall/Ceiling

Paolo Franzin, 2010

Beta, designed by Paolo Franzin, plays with the nuances of its light source. Its simple stack of decorated glass forms reads as a beautiful off-white when turned off, but becomes a display of beautiful fading sand colors when illuminated. The result is something in between a functional lamp and a light sculpture.

**Diffuser Options:** OFF: Gloss White, ON: Shades of Sand

Structure Options: Satin Steel

Size Options: Small, Big

| Dimensions: |             |
|-------------|-------------|
| Width:      | 13.8in/35cm |
| Depth:      | 13.8in/35cm |
| Heiaht:     | 2.2in/5.5cm |