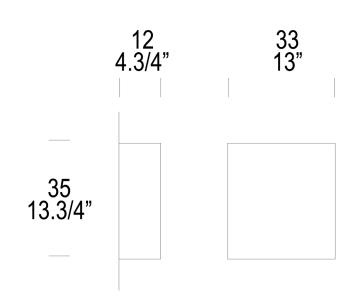

**Diffuser Options:** Satin White

Structure Options: Brushed Nickel

Size Options: 27cm, 35cm

**Dimensions:** 

Width: 13in/33cm Depth: 4.7in/12cm Height: 13in/33cm

Weights

Item: 4.2lbs
Gross: 4.4lbs
Parcels: 1
Volume: 1.8