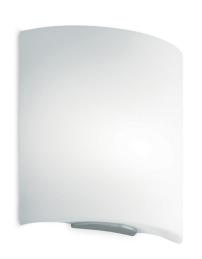

## Celine 35 Wall Lamp

Leucos Design Lab, 2002

The Celine Wall lamp floats a simple, half drum shaped glass diffuser on the wall. The Celine was designed by Leucos Design Lab to be a minimal and warm solution versatile enough for many applications. Its handblown diffuser is made of multiple layers of glass to create a rich, white look. This traditional Murano handblown glass technique is called *incamiciato* (Italian for "jacketed" or "layered"), which requires multiple layers of glass during the blowing process to create perfect diffusion.

**Diffuser Options:** Satin White

Structure Options: Brushed Nickel

Size Options: 27cm, 35cm

**Dimensions:** 

Width: 13in/33cm Depth: 4.7in/12cm Height: 13in/33cm

Weights

Item: 4.2lbs
Gross: 4.4lbs
Parcels: 1
Volume: 1.8