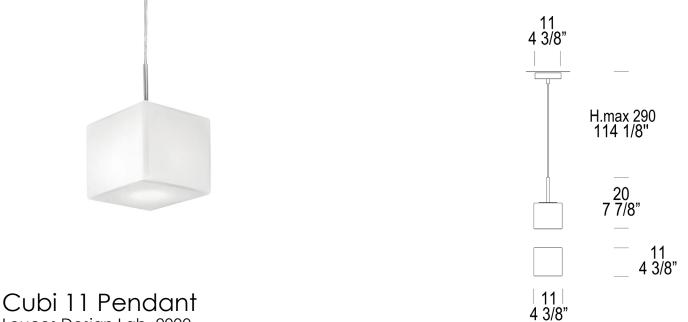

| Diffuser Options: Satin White  | <b>Dimensions:</b><br>Width: | 4.3in/11cm               | <b>G9 Socket</b><br>Recommended Bulb: 1x G9 4W Ret-           |
|--------------------------------|------------------------------|--------------------------|---------------------------------------------------------------|
| Structure Options: Arctic Grey | Depth:<br>Height:            | 4.3in/11cm<br>7.9in/20cm | rofit LED Bulb or 1x G9 75W Incan-<br>descent or Halogen Bulb |
| Size Options: 11cm, 16cm       | C C                          |                          | , C                                                           |
|                                | Weights                      |                          | <u>Dimming Protocol</u> : Phase Cut                           |
|                                | Item:                        | 1.1lbs                   | -                                                             |
|                                | Gross:                       | 2.2lbs                   | <u>Voltage</u> : 120 V                                        |
|                                | Parcels:                     | 1                        | -                                                             |
|                                | Volume:                      | 0.7                      | -                                                             |
|                                | Certifications               | :                        |                                                               |