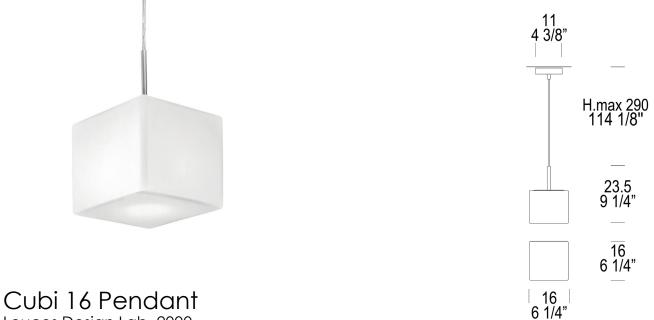

| Diffuser Options: Satin White  | <b>Dimensions:</b><br>Width: 6.3in/16cm    | <b>B15d Socket</b><br>Recommended Bulb: 1x B15d 5W                |
|--------------------------------|--------------------------------------------|-------------------------------------------------------------------|
| Structure Options: Arctic Grey | Depth: 6.3in/16cm<br>Height: 9.3in/23.5cm  | Retrofit LED Bulb or 1x B15d 100W<br>Incandescent or Halogen Bulb |
| Size Options: 11cm, 16cm       | <b>C</b>                                   | C C                                                               |
|                                | Weights<br>Item: 2.2lbs                    | Dimming Protocol: Phase Cut                                       |
|                                | Gross: 4.4lbs<br>Parcels: 1<br>Volume: 1.4 | <u>Voltage</u> : 120 V                                            |
|                                | <b>Certifications:</b><br>ETL              |                                                                   |