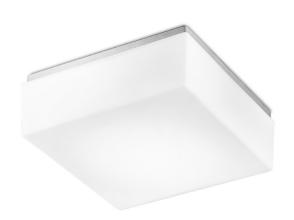

## Cubi 28 Wall/Ceiling Leucos Design Lab, 2000

The Cubi Ceiling/Wall Lamp, designed in 2000, is an icon of Leucos. Its cubic form is surprising for handmade glass, which makes it a delightful lamp. Its handblown satin white diffuser is made of multiple layers of glass to create a rich, white look. This traditional Murano handblown glass technique is called *incamiciato* (Italian for "jacketed" or "layered"), which requires multiple layers of glass during the blowing process to create perfect diffusion.

**Diffuser Options:** Satin White

**Structure Options**: Arctic Grey

Size Options: 11cm, 16cm, 28cm

**Dimensions:** 

Width: 11in/28cm Depth: 11in/28cm Height: 3.9in/10cm

Weights

Item: 4.4lbs Gross: 6.6lbs Parcels: 1 Volume: 1.1