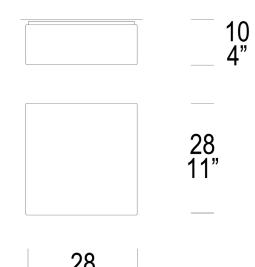

**Diffuser Options:** Satin White

**Structure Options**: Arctic Grey

Size Options: 11cm, 16cm, 28cm

**Dimensions:** 

Width: 11in/28cm Depth: 11in/28cm Height: 3.9in/10cm

Weights

Item: 4.4lbs Gross: 6.6lbs Parcels: 1 Volume: 1.1