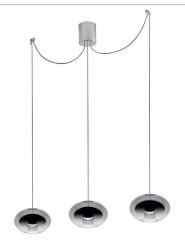

## Fairy G Multipoint Pendant, D3

Toso, Massari & Associates With G. Toso, 2009

Fairy (2009) is a clever design made from a simple borosilicate shape that folds into itself to create a beautiful ribbed core. Fairy was updated in 2017 to include four new metallic color options, which fade levels of transparency to create dazzling lighting effects as the light from the inner tube reflects off itself—creating dynamic light echoes and halos. These lighting effects change and morph as you look at Fairy from different angles. Fairy is customizable as a multipoint pendant: unleash your imagination to combine fairy elements to create brilliant floating clusters of 1,3,5,10,15,20 or 25 sure to enchant.

**Diffuser Options:** Fading Chrome, Fading Gold, Fading Gunmetal, Fading Rose Gold, Transparent

Structure Options: Chrome

**Size Options:** 3 Fairy shapes in 1,3 and 5 multipoint systems

Notes:

Custom configurations available