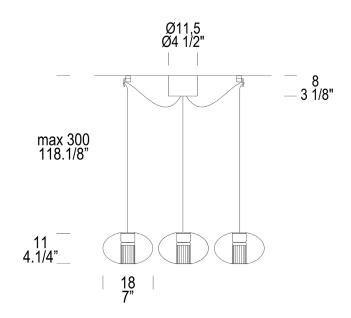

**Dimensions:** 

Width: 7.1in/18cm
Depth: 7.1in/18cm
Height: 4.3in/11cm

Weights

Item: 6.4lbs Gross: 13lbs Parcels: 4 Volume: 3.5