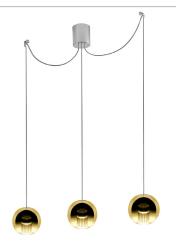

## Fairy S Multipoint Pendant, D3 Toso, Massari & Associates With G. Toso, 2009

Fairy (2009) is a clever design made from a simple borosilicate shape that folds into itself to create a beautiful ribbed core. Fairy was updated in 2017 to include four new metallic color options, which fade levels of transparency to create dazzling lighting effects as the light from the inner tube reflects off itself—creating dynamic light echoes and halos. These lighting effects change and morph as you look at Fairy from different angles. Fairy is customizable as a multipoint pendant: unleash your imagination to combine fairy elements to create brilliant floating clusters of 1,3,5,10,15,20 or 25 sure to enchant.

**Diffuser Options:** Fading Chrome, Fading Gold, Fading Gunmetal, Fading Rose Gold, Transparent

Structure Options: Chrome

**Size Options:** 3 Fairy shapes in 1,3 and 5 multipoint systems

Notes:

Custom configurations available