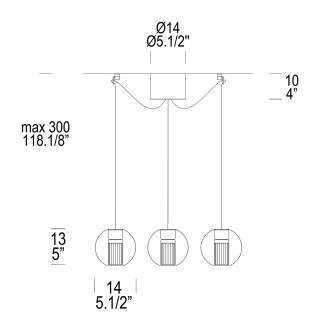

**Dimensions:** 

Width: 5.5in/14cm
Depth: 5.5in/14cm
Height: 5.1in/13cm

Weights

Item: 6.4lbs Gross: 13.7lbs Parcels: 4 Volume: 3.5