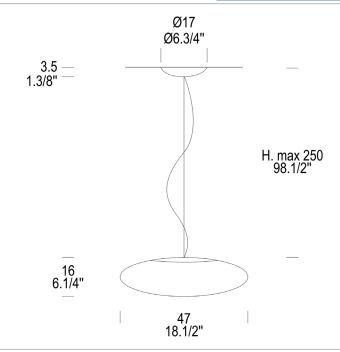

**Diffuser Options:** Satin White

Structure Options: Grey

Size Options: 47cm, 55cm

**Dimensions:** 

Width: 18.5in/47cm
Depth: 18.5in/47cm
Height: 6.3in/16cm

Weights

Item: 11lbs Gross: 19.4lbs Parcels: 1

Volume: 3.5