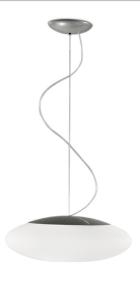

Felix 47 Pendant Leucos Design Lab, 1996

The Felix Pendant was created by Leucos Design Lab by mixing a sphere with an ellipse. The result is a beautiful handblown glass shape with soft curves and luminous volume. This handblown diffuser is made of multiple layers of glass to create a rich look by using a traditional Murano handblown glass technique called *incamiciato* (Italian for "jacketed" or "layered"), which requires multiple layers of glass during the blowing process to create a beautiful stain white with perfect diffusion.

**Diffuser Options:** Satin White

Structure Options: Grey

Size Options: 47cm, 55cm

**Dimensions:** 

Width: 18.5in/47cm
Depth: 18.5in/47cm
Height: 6.3in/16cm

Weights

Item: 11lbs Gross: 19.4lbs Parcels: 1

Volume: 3.5