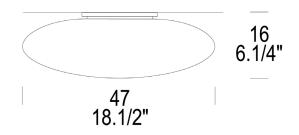

| Diffuser Options: Satin White   | <b>Dimensions:</b><br>Width: | 18.5in/47cm               | <b>E26 Socket</b><br><u>Recommended Bulb</u> : 3x E26 10W         |
|---------------------------------|------------------------------|---------------------------|-------------------------------------------------------------------|
| Structure Options: White        | Depth:<br>Height:            | 18.5in/47cm<br>6.3in/16cm | Retrofit LED Bulb or 3x E26 75W In-<br>candescent or Halogen Bulb |
| Size Options: Mini, 35cm, 47cm, | -                            |                           | -                                                                 |
| 55cm                            | Weights                      |                           | <u>Dimming Protocol</u> : Phase Cut                               |
|                                 | Item:                        | 9.7lbs                    |                                                                   |
|                                 | Gross:                       | 19.4lbs                   | <u>Voltage</u> : 120 V                                            |
|                                 | Parcels:                     | 1                         |                                                                   |
|                                 | Volume:                      | 3.5                       | -                                                                 |