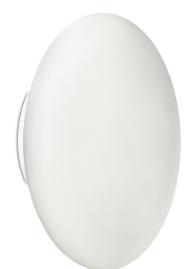

## Felix 47 Wall/Ceiling

Leucos Design Lab, 1996

The Felix Ceiling/Wall Lamp was created by Leucos Design Lab by mixing a sphere with an ellipse. The result is a beautiful handblown glass shape with soft curves and luminous volume. This handblown diffuser is made of multiple layers of glass to create a rich look by using a traditional Murano handblown glass technique called *incamiciato* (Italian for "jacketed" or "layered"), which requires multiple layers of glass during the blowing process to create a beautiful stain white with perfect diffusion.