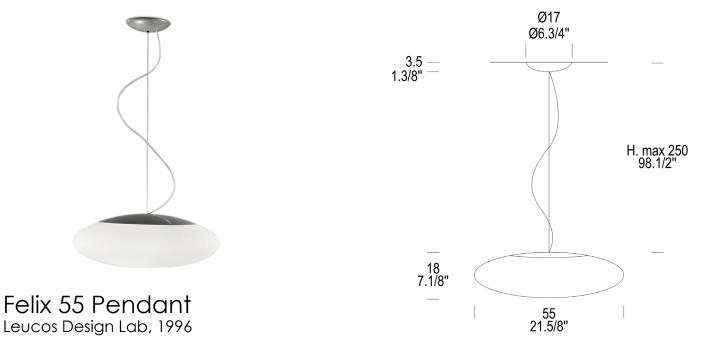

## LEUCOS BRIGHT IN ELEGANCE

The Felix Pendant was created by Leucos Design Lab by mixing a sphere with an ellipse. The result is a beautiful handblown glass shape with soft curves and luminous volume. This handblown diffuser is made of multiple layers of glass to create a rich look by using a traditional Murano handblown glass technique called *incamiciato* (Italian for "jacketed" or "layered"), which requires multiple layers of glass during the blowing process to create a beautiful stain white with perfect diffusion.

| Diffuser Options: Satin White | <b>Dimensions:</b><br>Width: | 21.7in/55cm               | <b>E26 Socket</b><br>Recommended Bulb: 3x E26 10W                 |
|-------------------------------|------------------------------|---------------------------|-------------------------------------------------------------------|
| Structure Options: Grey       | Depth:<br>Height:            | 21.7in/55cm<br>7.1in/18cm | Retrofit LED Bulb or 3x E26 75W In-<br>candescent or Halogen Bulb |
| Size Options: 47cm, 55cm      | -                            |                           | -                                                                 |
| -                             | Weights                      |                           | <u>Dimming Protocol</u> : Phase Cut                               |
|                               | Item:                        | 13.2lbs                   | -                                                                 |
|                               | Gross:                       | 25.1lbs                   | <u>Voltage</u> : 120 V                                            |
|                               | Parcels:                     | 1                         |                                                                   |
|                               | Volume:                      | 2.1                       | -                                                                 |