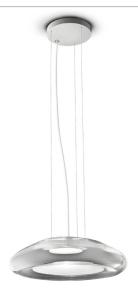

## Keyra 30 LED Pendant

Roberto Paoli, 2011

The Keyra creates beautiful light for your home, office or contract space with its beautiful contemporary shape and unique finish. Designed by Roberto Paoli in 2011, the Keyra's handblown shape dimples in the middle and becomes translucent. This unique transition to a dimple, and between a transparent to translucent finish, provides perfect direct and diffused light.

Diffuser Options: Transparent/Satin

White

Structure Options: Gloss White

Size Options: 30cm, 60cm

**Dimensions:** 

Width: 11.8in/30cm Depth: 11.8in/30cm Height: 3.5in/9cm

Weights

Item: 3.9lbs Gross: 6.2lbs Parcels: 2 Volume: 1.4