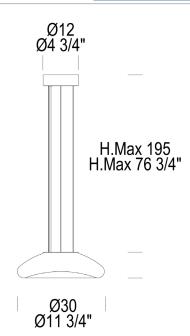

Diffuser Options: Transparent/Satin

White

Structure Options: Gloss White

Size Options: 30cm, 60cm

**Dimensions:** 

Width: 11.8in/30cm Depth: 11.8in/30cm Height: 3.5in/9cm

Weights

Item: 3.9lbs Gross: 6.2lbs Parcels: 2 Volume: 1.4