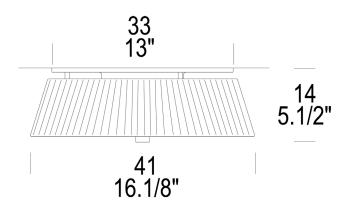

Diffuser Options: Mocha, Silver,

White

Structure Options: White/Brushed

Nickel

Size Options: 40cm, 55cm, 70cm

**Dimensions:** 

Width: 16.1in/41cm Depth: 16.1in/41cm Height: 5.5in/14cm

Weights