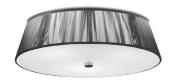

## Lilith 40 Ceiling Lamp

Leucos Design Lab, 2005

The Lilith Ceiling Lamp is an elegant lighting solution with a stunning light effect created by threading thin string in a consistent pattern across the shade. As you engage it from different viewpoints, the light pattern shimmers and changes. The result is a dynamic diffused light for your space that is at once traditional but also contemporary.

Diffuser Options: Mocha, Silver,

White

Structure Options: White/Brushed

Nickel

Size Options: 40cm, 55cm, 70cm

**Dimensions:** 

Width: 16.1in/41cm Depth: 16.1in/41cm Height: 5.5in/14cm

Weights