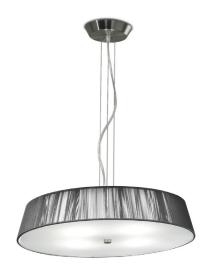

## Lilith 55 Pendant Leucos Design Lab, 2005

The Lilith Pendant is an elegant lighting solution with a stunning light effect created by threading thin string in a consistent pattern across the shade. As you engage it from different viewpoints, the light pattern shimmers and changes. The result is a dynamic diffused light for your space that is at once traditional but also contemporary.

Diffuser Options: Mocha, Silver,

White

Structure Options: Brushed Nickel

Size Options: 40cm, 55cm, 70cm

**Dimensions:** 

 Width:
 21.7in/55cm

 Depth:
 21.7in/55cm

 Height:
 3.9in/10cm