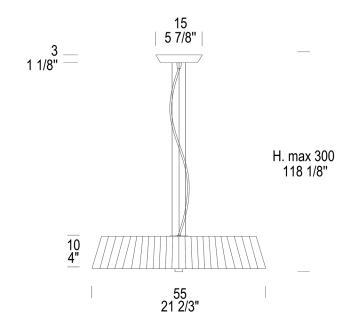

Diffuser Options: Mocha, Silver,

White

Structure Options: Brushed Nickel

Size Options: 40cm, 55cm, 70cm

**Dimensions:** 

 Width:
 21.7in/55cm

 Depth:
 21.7in/55cm

 Height:
 3.9in/10cm