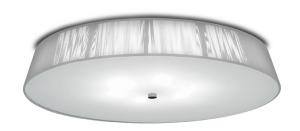

## Lilith 70 Ceiling Lamp

Leucos Design Lab, 2005

The Lilith Ceiling Lamp is an elegant lighting solution with a stunning light effect created by threading thin string in a consistent pattern across the shade. As you engage it from different viewpoints, the light pattern shimmers and changes. The result is a dynamic diffused light for your space that is at once traditional but also contemporary.