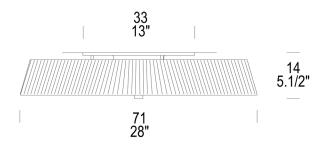

Diffuser Options: Mocha, Silver,

White

Structure Options: White/Brushed

Nickel

Size Options: 40cm, 55cm, 70cm

**Dimensions:** 

Width: 28in/71cm
Depth: 28in/71cm
Height: 5.5in/14cm

Weights