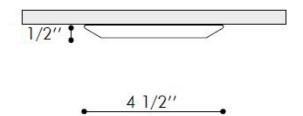

**Housing:** New Construction, Remodel,

Insulated, Chicago Plenum

**Dimensions:** 

Trim Ø: 4 1/2" (114 mm) Trim H: 1/2" (13 mm)

Housing W: 21 3/8" (543 mm)

Housing D: 10"- 24 1/2" (254 - 622 mm)

Housing H: 7 1/16" (179 mm)