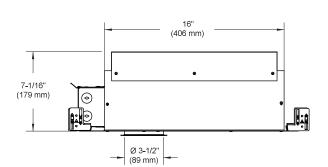

**Housing:** New Construction, Remodel,

Insulated, Chicago Plenum

**Dimensions:** 

Trim Ø: 4 1/2" (114 mm) Trim H: 1/2" (13 mm)

Housing W: 21 3/8" (543 mm)

Housing D: 10"- 24 1/2" (254 - 622 mm)

Housing H: 7 1/16" (179 mm)

Cutout Ø: 3 5/8" (92 mm)

Wattage: 1x16 W, 500 mA LED, 1500 Lumens

1x23 W, 700 mA LED, 2000 Lumens

**Temperature:** 2700 K, 3000 K, 3500 K, 4000 K

**Driver:** Dimmable electronic (ELV or 0-10 V)

Voltage: 120/277 Volts