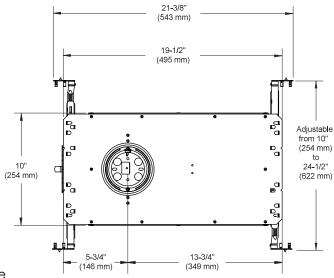

**Housing:** New Construction, Remodel,

Insulated, Chicago Plenum

**Dimensions:** 

Trim Ø: 4 1/2" (114 mm) Trim H: 1/2" (13 mm)

Housing W: 21 3/8" (543 mm)

Housing D: 10"- 24 1/2" (254 - 622 mm)

Housing H: 7 1/16" (179 mm)