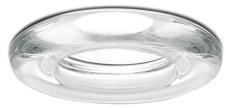

## Van 2 Recessed Lamp, LED

Remodel Housing Roberto Pamio, 1991

Van 2 brings any recessed light application to life with its beautiful handmade crystal diffuser in four color options. Designed by Roberto Pamio, Van 2 is an elegant alternative to a basic recessed light. Its decorative trim adds the perfect amount of dazzle to your contract (or residential) project as well as additional light diffusion. Van 2 Decorative Recessed Lamp is a complete set, including a high-quality lamping source & housing.

Rated for Damp Locations

Made In: Crystal trim handmade in Italy

Housing made in Canada

Color Options: Satin White, Crystal, Pale Blue, Jade

(330 mm)

**@** 

4-5/8"

(117 mm)