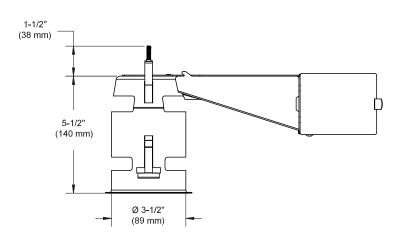

Housing: New Construction, Remodel,

Insulated, Chicago Plenum

**Dimensions:** 

Trim Ø: 5 1/8" (130 mm) Trim H: 3/4" (19 mm)

4 5/8" (117 mm) Housing W: Housing D: 13" (330 mm) Housing H: 7" (178 mm)

Cutout Ø: 3 5/8" (92 mm)