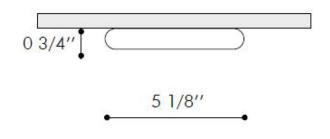

Housing: New Construction, Remodel,

Insulated, Chicago Plenum

**Dimensions:** 

Trim Ø: 5 1/8" (130 mm) Trim H: 3/4" (19 mm)

4 5/8" (117 mm) Housing W: Housing D: 13" (330 mm) Housing H: 7" (178 mm)

Cutout Ø: 3 5/8" (92 mm)