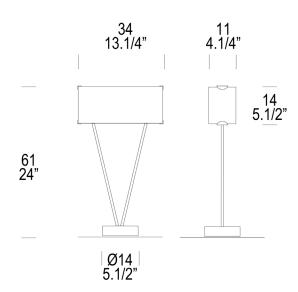

Diffuser Options: Satin White, Trans-

parent

Structure Options: Chrome

**Dimensions:** 

Width: 13.4in/34cm
Depth: 5.5in/14cm
Height: 24in/61cm

Weights

Item: 9.9lbs Gross: 12.1lbs Parcels: 2 Volume: 6 R7s 114mm Socket