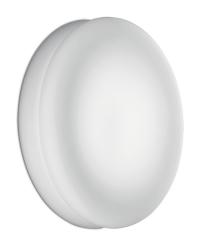

## Wimpy 16 Wall/Ceiling

Toso, Massari & Associates With G. Toso, 2013

With its delicate profile, a handblown Italian glass diffuser, and a bold yet cute personality: Wimpy Ceiling/Wall Lamp is anything but wimpy! Designed by Toso, Massari & Associates (with G. Toso) in 2013, Wimpy is made with a traditional Murano handblown glass technique called *incamiciato* (Italian for "jacketed" or "layered"), which requires multiple layers of glass during the blowing process. This tedious handmade technique pays off brilliantly as Wimpy gives off perfectly diffused light from its simple and graceful satin white handblown diffuser.