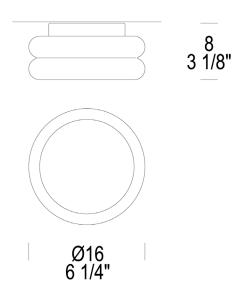

**Diffuser Options:** Satin White

Structure Options: Anodized Alumi-

num

Size Options: 16cm, 32cm

**Dimensions:** 

Width: 6.3in/16cm Depth: 6.3in/16cm Height: 3.1in/8cm

Weights

Item: 1.4lbs Gross: 2.4lbs Parcels: 1 Volume: 0.4