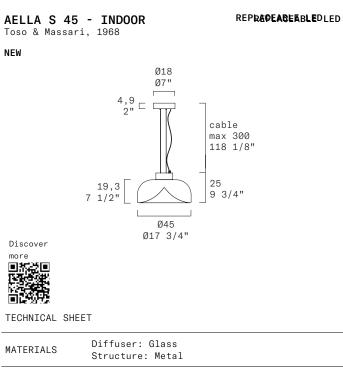

| TECHNICAL SHEET                       |                                                                                                                                                                                                                                                                                                                                                                                                                                                                                                                                                                         |  |  |  |
|---------------------------------------|-------------------------------------------------------------------------------------------------------------------------------------------------------------------------------------------------------------------------------------------------------------------------------------------------------------------------------------------------------------------------------------------------------------------------------------------------------------------------------------------------------------------------------------------------------------------------|--|--|--|
| MATERIALS                             | Diffuser: Glass<br>Structure: Metal                                                                                                                                                                                                                                                                                                                                                                                                                                                                                                                                     |  |  |  |
| DIMENSIONS                            | Diffuser: H19,3 cm Ø45 cm<br>[7 19/32" Ø17 23/32"]<br>Canopy: Ø18 cm H4,9cm [Ø7 3/32" H1 15/16"]<br>Cable lenght: 300 cm [118 1/8"]                                                                                                                                                                                                                                                                                                                                                                                                                                     |  |  |  |
| FINISHES<br>(DIFFUSER +<br>STRUCTURE) | [1] Trasparent with white spot + Matte White [2] Trasparent with white spot + Matte Black [3] Trasparent with white spot + Matte Bronze [4] Shaded Burgundy + Matte White [5] Shaded Burgundy + Matte Black [6] Shaded Burgundy + Matte Bronze [7] Smoke Grey + Matte White [8] Smoke Grey + Matte Black [9] Smoke Grey + Matte Bronze                                                                                                                                                                                                                                  |  |  |  |
|                                       | [1] [4] [7]                                                                                                                                                                                                                                                                                                                                                                                                                                                                                                                                                             |  |  |  |
|                                       | [5]                                                                                                                                                                                                                                                                                                                                                                                                                                                                                                                                                                     |  |  |  |
|                                       | [8]                                                                                                                                                                                                                                                                                                                                                                                                                                                                                                                                                                     |  |  |  |
|                                       | ON REQUEST  [10] "Pulegoso" with metal powder inclusion + Matte White  [11] "Pulegoso" with metal powder inclusion + Matte Black  [12] "Pulegoso" with metal powder inclusion + Matte Bronze  [13] Shaded White + Matte White  [14] Shaded White + Matte Black  [15] Shaded White + Matte Bronze  [16] White Shaded Pink + Matte White  [17] White Shaded Pink + Matte Black  [18] White Shaded Pink + Matte Bronze  [19] Alabaster with brush strikes + Matte White  [20] Alabaster with brush strikes + Matte Black  [21] Alabaster with brush strikes + Matte Bronze |  |  |  |
| [10]                                  | [13] [16] [19]                                                                                                                                                                                                                                                                                                                                                                                                                                                                                                                                                          |  |  |  |
| [11]                                  | [14] [17] [20]                                                                                                                                                                                                                                                                                                                                                                                                                                                                                                                                                          |  |  |  |
| [12]                                  | [15] [18] [21]                                                                                                                                                                                                                                                                                                                                                                                                                                                                                                                                                          |  |  |  |
| LIGHT<br>SOURCE                       | LED 1 X 16,6W 2624lm (nominal) 3000K CRI≥90<br>LED 1 X 16,6W 2461lm (nominal) 2700K CRI≥90                                                                                                                                                                                                                                                                                                                                                                                                                                                                              |  |  |  |
| CONTROL                               | Push-dim; 0/1-10V; Dali                                                                                                                                                                                                                                                                                                                                                                                                                                                                                                                                                 |  |  |  |
| MARKING                               | DRY LOCATION 🚇 🕻 🕪                                                                                                                                                                                                                                                                                                                                                                                                                                                                                                                                                      |  |  |  |