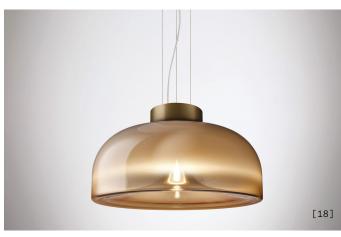

## ON REQUEST

| CONTROL                                               | Push-dim; 0/1-10V; Dali |                                            |  |  |
|-------------------------------------------------------|-------------------------|--------------------------------------------|--|--|
| FINISH                                                | SOURCE                  | STRUCTURE                                  |  |  |
| [10] [11] [12] "Pulegoso" with metal powder inclusion | LED 3000K<br>LED 2700K  | Matte White<br>Matte Black<br>Matte Bronze |  |  |
| [13] [14] [15]<br>Shaded White                        | LED 3000K<br>LED 2700K  | Matte White<br>Matte Black<br>Matte Bronze |  |  |
| [16] [17] [18]<br>White Shaded Pink                   | LED 3000K<br>LED 2700K  | Matte White<br>Matte Black<br>Matte Bronze |  |  |
| [19] [20] [21]<br>Alabaster with brush<br>strikes     | LED 3000K<br>LED 2700K  | Matte White<br>Matte Black<br>Matte Bronze |  |  |