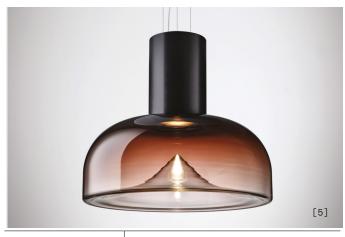

## AELLA S 54 L - INDOOR Toso & Massari, 2023

REPLACEABLE LED

| TECHNICAL SHEE                        | ΞΤ                                                                                                                                                                                                                                                                                                                                                                                                                                                                                                                                                                     |  |  |  |
|---------------------------------------|------------------------------------------------------------------------------------------------------------------------------------------------------------------------------------------------------------------------------------------------------------------------------------------------------------------------------------------------------------------------------------------------------------------------------------------------------------------------------------------------------------------------------------------------------------------------|--|--|--|
| MATERIALS                             | Diffuser: Glass<br>Structure: Metal                                                                                                                                                                                                                                                                                                                                                                                                                                                                                                                                    |  |  |  |
| DIMENSIONS                            | Diffuser: Ø54 cm H23,2 cm<br>[Ø21 1/4" H9 1/8"]<br>Canopy: Ø18 cm H4,9cm [Ø7" H2"]<br>Cable lenght: 300 cm [118 1/8"]                                                                                                                                                                                                                                                                                                                                                                                                                                                  |  |  |  |
| FINISHES<br>(DIFFUSER +<br>STRUCTURE) | 1] Trasparent with white spot + Matte White [2] Trasparent with white spot + Matte Black [3] Trasparent with white spot + Matte Bronze [4] Shaded Burgundy + Matte White [5] Shaded Burgundy + Matte Black [6] Shaded Burgundy + Matte Bronze [7] Smoke Grey + Matte White [8] Smoke Grey + Matte Black [9] Smoke Grey + Matte Bronze                                                                                                                                                                                                                                  |  |  |  |
|                                       | [1] [4] [7]                                                                                                                                                                                                                                                                                                                                                                                                                                                                                                                                                            |  |  |  |
|                                       | [2] [5]                                                                                                                                                                                                                                                                                                                                                                                                                                                                                                                                                                |  |  |  |
|                                       | [6] [9]                                                                                                                                                                                                                                                                                                                                                                                                                                                                                                                                                                |  |  |  |
|                                       | ON REQUEST  [10] "Pulegoso" with metal powder inclusion + Matte White  [11] "pulegoso" with metal powder inclusion + Matte Black  [12] "Pulegoso" with metal powder inclusion + Matte Bronze  [13] Shaded White + Matte White  [14] Shaded White + Matte Black  [15] Shaded White + Matte Black  [16] White Shaded Pink + Matte White  [17] White Shaded Pink + Matte Black  [18] White Shaded Pink + Matte Bronze  [19] Alabaster with brush strikes + Matte White  [20] Alabaster with brush strikes + Matte Black  [21] Alabaster with brush strikes + Matte Bronze |  |  |  |
| [10]                                  | [13] [16] [19]                                                                                                                                                                                                                                                                                                                                                                                                                                                                                                                                                         |  |  |  |
| [11]                                  | [14] [17] [20]                                                                                                                                                                                                                                                                                                                                                                                                                                                                                                                                                         |  |  |  |
| [12]                                  | [15] [18] [21]                                                                                                                                                                                                                                                                                                                                                                                                                                                                                                                                                         |  |  |  |
| LIGHT<br>SOURCE                       | LED 1 X 26,6W 4060lm (nominal) 3000K CRI≥90<br>LED 1 X 26,6W 3808lm (nominal) 2700K CRI≥90                                                                                                                                                                                                                                                                                                                                                                                                                                                                             |  |  |  |
| CONTROL                               | Push-dim; 0/1-10V; Dali                                                                                                                                                                                                                                                                                                                                                                                                                                                                                                                                                |  |  |  |
| MARKING                               | DRY LOCATION 🕒 🕻 [ [P 20]                                                                                                                                                                                                                                                                                                                                                                                                                                                                                                                                              |  |  |  |