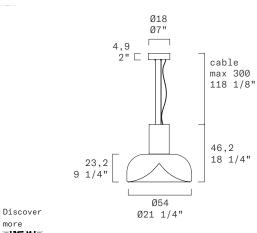

## AELLA S 54 L - INDOOR Toso & Massari, 2023

REPLACEABLE LED

| TECHNICAL SHEE                        | ΞΤ                                                                                                                                                                                                                                                                                                                                                                                                                                                                                                                                                                     |  |  |  |
|---------------------------------------|------------------------------------------------------------------------------------------------------------------------------------------------------------------------------------------------------------------------------------------------------------------------------------------------------------------------------------------------------------------------------------------------------------------------------------------------------------------------------------------------------------------------------------------------------------------------|--|--|--|
| MATERIALS                             | Diffuser: Glass<br>Structure: Metal                                                                                                                                                                                                                                                                                                                                                                                                                                                                                                                                    |  |  |  |
| DIMENSIONS                            | Diffuser: Ø54 cm H23,2 cm<br>[Ø21 1/4" H9 1/8"]<br>Canopy: Ø18 cm H4,9cm [Ø7" H2"]<br>Cable lenght: 300 cm [118 1/8"]                                                                                                                                                                                                                                                                                                                                                                                                                                                  |  |  |  |
| FINISHES<br>(DIFFUSER +<br>STRUCTURE) | 1] Trasparent with white spot + Matte White [2] Trasparent with white spot + Matte Black [3] Trasparent with white spot + Matte Bronze [4] Shaded Burgundy + Matte White [5] Shaded Burgundy + Matte Black [6] Shaded Burgundy + Matte Bronze [7] Smoke Grey + Matte White [8] Smoke Grey + Matte Black [9] Smoke Grey + Matte Bronze                                                                                                                                                                                                                                  |  |  |  |
|                                       | [1] [4] [7]                                                                                                                                                                                                                                                                                                                                                                                                                                                                                                                                                            |  |  |  |
|                                       | [2] [5]                                                                                                                                                                                                                                                                                                                                                                                                                                                                                                                                                                |  |  |  |
|                                       | [6] [9]                                                                                                                                                                                                                                                                                                                                                                                                                                                                                                                                                                |  |  |  |
|                                       | ON REQUEST  [10] "Pulegoso" with metal powder inclusion + Matte White  [11] "pulegoso" with metal powder inclusion + Matte Black  [12] "Pulegoso" with metal powder inclusion + Matte Bronze  [13] Shaded White + Matte White  [14] Shaded White + Matte Black  [15] Shaded White + Matte Black  [16] White Shaded Pink + Matte White  [17] White Shaded Pink + Matte Black  [18] White Shaded Pink + Matte Bronze  [19] Alabaster with brush strikes + Matte White  [20] Alabaster with brush strikes + Matte Black  [21] Alabaster with brush strikes + Matte Bronze |  |  |  |
| [10]                                  | [13] [16] [19]                                                                                                                                                                                                                                                                                                                                                                                                                                                                                                                                                         |  |  |  |
| [11]                                  | [14] [17] [20]                                                                                                                                                                                                                                                                                                                                                                                                                                                                                                                                                         |  |  |  |
| [12]                                  | [15] [18] [21]                                                                                                                                                                                                                                                                                                                                                                                                                                                                                                                                                         |  |  |  |
| LIGHT<br>SOURCE                       | LED 1 X 26,6W 4060lm (nominal) 3000K CRI≥90<br>LED 1 X 26,6W 3808lm (nominal) 2700K CRI≥90                                                                                                                                                                                                                                                                                                                                                                                                                                                                             |  |  |  |
| CONTROL                               | Push-dim; 0/1-10V; Dali                                                                                                                                                                                                                                                                                                                                                                                                                                                                                                                                                |  |  |  |
| MARKING                               | DRY LOCATION 🕒 🕻 [ [P 20]                                                                                                                                                                                                                                                                                                                                                                                                                                                                                                                                              |  |  |  |