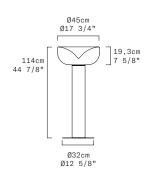

NEW

REPLACEABLE LED

Discover more

| TECHNICAL | SHEET |
|-----------|-------|
|           |       |

| MATERIALS           | Diffuser: Blown Glass<br>Structure: Metal                                                                                    |
|---------------------|------------------------------------------------------------------------------------------------------------------------------|
| DIMENSIONS          | Diffuser: Ø45 cm H19,3 cm<br>[Ø17 3/4" H7 5/8"]<br>Base: Ø32cm H94,7cm [Ø12 5/8" H37 1/4"]<br>Cable lenght: 230 cm [90 1/2"] |
| LIGHT<br>SOURCE     | LED 1 X 16,6W 2556lm (nominal) 3000K CRI≥90<br>LED 1 X 16,6W 2456lm (nominal) 2700K CRI≥90                                   |
| DIMMING<br>PROTOCOL | Dimmer on cord                                                                                                               |
| MARKING             |                                                                                                                              |
| NET WEIGHT          | 14,5kg                                                                                                                       |
|                     |                                                                                                                              |