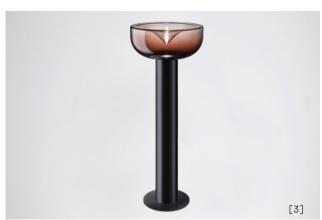

| DIMMING PROTOCOL                                | Dimmer on cord         |                    |
|-------------------------------------------------|------------------------|--------------------|
| FINISH                                          | SOURCE                 | CODE               |
| [1] Trasparent with white spot<br>+ Matte Black | LED 3000K<br>LED 2700K | 0013395<br>0013396 |
| [2]Smoke Grey + Matte Black                     | LED 3000K<br>LED 2700K | 0013397<br>0013398 |
| [3]Shaded Burgundy + Matte<br>Black             | LED 3000K<br>LED 2700K | 0013399<br>0013400 |